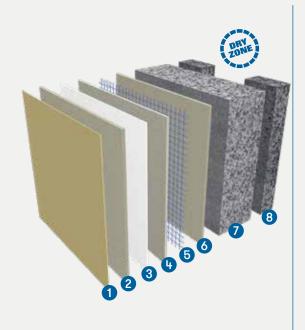

- Resene X 200
- Pre-Coloured Texture
- Resene Limelock
- PM100 Quick Render
- 5 Fibreglass Reinforcing
- PM100 Quick Render
- **GRAPHEX** Insulation
- 8 Cavity Battens