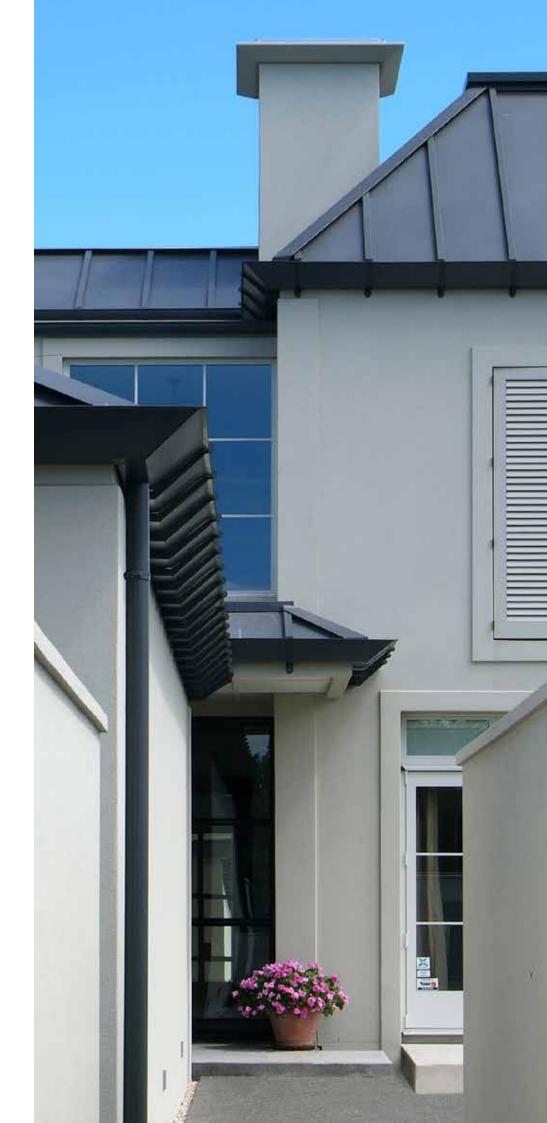

# graphex.

INSULATED FACADE SYSTEM

Our premium Insulated cavity based, rainscreen Façade System coated with our reinforced render system applied over our exclusive GRAPHEX Insulation panels.

The GRAPHEX Insulated Plaster Façade System offers a lightweight, complete thermal barrier to the weather extremes' which will keep your home cooler in summer and warmer in winter in a cost effective manner all the while protecting the structure.

### **Proven Technology**

Our GRAPHEX Insulation panel is installed over the time tested cavity construction method along with our exclusive EdgeSeal flashing technology. Protected with our 6 layers of hand applied reinforced render, texture & paint. All finished with your choice of texture from our wide range incorporating 'genuine' Resene colours.

#### **Attractive and Durable**

This System carries our written
Performance Guarantee,
Workmanship Warranty from
your qualified LBP Registered
Plasterer. The System includes
our premium OnSite Quality
Assurance programme providing
surety of performance from
installation to finish.