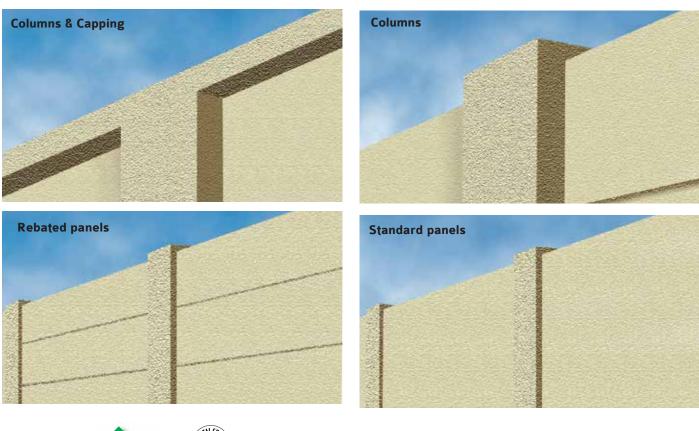

# LIGHTWEIGHT CONCRETE SYSTEMS

## Specification

INTEGRA aac Fencing.

Substrate: INTEGRA aac panels & posts

# Components:

- O INTEGRA aac Fence Panels (2200mm x 600mm x 50mm)
- O INTEGRA aac Fence rebated fence posts (2.500 x 250mm square - corner, end and straight wall posts available)
- O Plaster Systems INTEGRA aac adhesive Broadknife
- O Power saw with metal or diamond blade.
- O Safety Equipment (Gloves, Earmuffs, Eyeware,

# **Panel Installation:**

Check optimal layout for panel. Locate, and install selected posts. Install Integra Fence panels. Apply Rockcote Resene premium coatings.



## Feature design selections.











# WHAT IS ...... INTEGRA aac Fencing?

# A lightweight, reinforced concrete post and panel fencing system.

Modern architectural trends and requirements for security and protection of property place tremendous demands on the built environment. The INTEGRA aac fencing system offers the flexibility to meet these demands in a durable and cost effective manner.

## **Proven Technology**

The INTEGRA aac fence system is a tried and tested method of construction around the world. Incorporating the benefits of sound absorption, impact resistance and speed of installation to create a solid, lightweight fence solution in residential and commercial applications.

The INTEGRA aac Fence posts & panels incorporate steel mesh reinforcing with a mortared joint connections. The lightweight panel