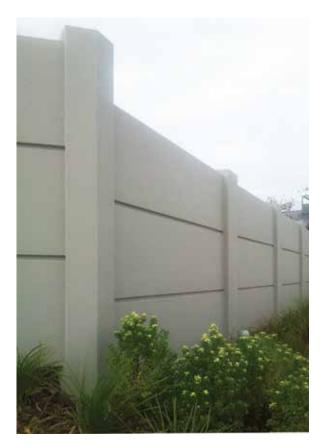

# A lightweight, reinforced concrete post and panel fencing system.

Modern architectural trends and requirements for security and protection of property place tremendous demands on the built environment. The INTEGRA aac fencing system offers the flexibility to meet these demands in a durable and cost effective manner.

## **Proven Technology**

The INTEGRA aac fence system is a tried and tested method of construction around the world. Incorporating the benefits of sound absorption, impact resistance and speed of installation to create a solid, lightweight fence solution in residential and commercial applications.