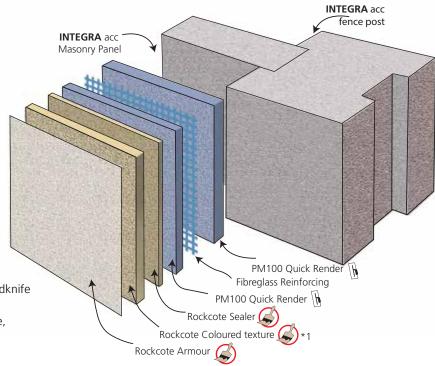

The INTEGRA aac Fence posts & panels incorporate steel mesh reinforcing with a mortared joint connections. The lightweight panels are slotted into pre-formed rebates of the INTEGRA posts, and coated with premium Rockcote Resene plaster and paint finishes to ensure the strength, integrity and durability of the System.