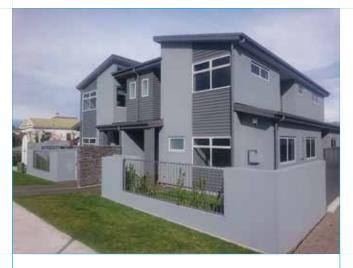

## Facade protection

Durability and protection are two key factors when considering construction systems in the harsh New Zealand climate.

RMAXX - our premier cement-free, micro fibre enhanced polymer base coat provides a high strength, crack resistant and durable exterior facade coating system.

Thanks to its polymer technology RMAXX has incredible flexibility with excellent adhesive properties to provide cover and protection to your most important investment.

Applied by hand or pump to the entire prepared surface, with our premium 150gsm fibreglass matt and you have a resilient, reinforced base preparation that once cured forms a strong and durable, crack resistant background that is ready to accept one of our specialist pre-coloured Rockcote or Resene acrylic finishes that will enhance and protect your project for many years.