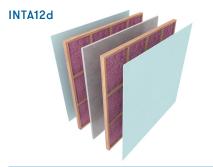

### Rw Rating - 62 FRR - 120/120/120 Cavity width - 20-40mm cavity

STC Rating - 64

- Wall Width 290-330mm
- STC Rating 66 Rw Rating - 65 FRR - 120/120/120 Cavity width - 20-40mm cavity
- Wall Width 296-336mm
- STC Rating 67 Rw Rating - 66 FRR – 120/120/120 Cavity width – 20-40mm cavity Wall Width – 310-350mm

STC Rating - 66 Rw Rating - 65 FRR – 120/120/120 Cavity width – 20-40mm cavity Wall Width – 290-330mm

STC Rating - 67 Rw Rating - 67 FRR - 120/120/120 Cavity width - 20-40mm cavity Wall Width - 296-336mm