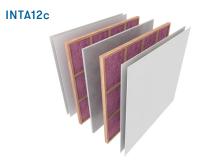

### Rw Rating - 62 FRR - 120/120/120 Cavity width - 20-40mm cavity

STC Rating - 64

- Wall Width 290-330mm
- STC Rating 66 Rw Rating - 65 FRR - 120/120/120 Cavity width - 20-40mm cavity
- Wall Width 296-336mm
- STC Rating 67 Rw Rating - 66 FRR – 120/120/120 Cavity width – 20-40mm cavity Wall Width – 310-350mm

STC Rating - 66 Rw Rating - 65 FRR – 120/120/120 Cavity width – 20-40mm cavity Wall Width – 290-330mm

STC Rating - 67 Rw Rating - 67 FRR - 120/120/120 Cavity width - 20-40mm cavity Wall Width - 296-336mm