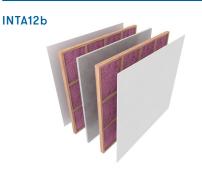

### Rw Rating - 62 FRR - 120/120/120 Cavity width - 20-40mm cavity

STC Rating - 64

- Wall Width 290-330mm
- STC Rating 66 Rw Rating - 65 FRR - 120/120/120 Cavity width - 20-40mm cavity
- Wall Width 296-336mm
- STC Rating 67 Rw Rating - 66 FRR – 120/120/120 Cavity width – 20-40mm cavity Wall Width – 310-350mm

STC Rating - 66 Rw Rating - 65 FRR – 120/120/120 Cavity width – 20-40mm cavity Wall Width – 290-330mm

STC Rating - 67 Rw Rating - 67 FRR - 120/120/120 Cavity width - 20-40mm cavity Wall Width - 296-336mm