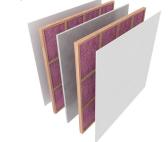

### Rw Rating - 62 FRR - 120/120/120 Cavity width - 20-40mm cavity

STC Rating - 64

- Wall Width 290-330mm
- STC Rating 66 Rw Rating - 65 FRR - 120/120/120 Cavity width - 20-40mm cavity
- Wall Width 296-336mm
- STC Rating 67 Rw Rating - 66 FRR – 120/120/120 Cavity width – 20-40mm cavity Wall Width – 310-350mm