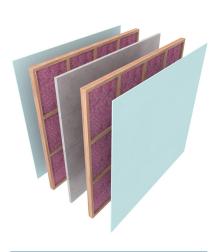

### INTEGRA Lightweight Concrete Intertenancy System

Comfort & Safety are paramount features for owners when they are looking at working with Architects & Engineers on a project.

Our central barrier intertenancy wall system is designed for use in medium & high density housing developments which has passed rigorous independent acoustic & fire testing to exceed the requirements of the building code.

The INTEGRA Lightweight Concrete Intertenancy System is a proprietary high-performance wall system that provides you tested systems for resistance to horizontal fire and acoustic separation between adjacent tenancies in the same building.

### SYSTEM FEATURES:

- + All weather construction.
- + Fast installation
- Low waste
- 290mm 336mm max
  Overall wall widths
- Proprietary acoustic dampening bracket
- Cost effective –
  Limited components.
- Non-specialist trade installation.
- + All systems FRR 120/120/120•
- + STC & Rw 67 with one system