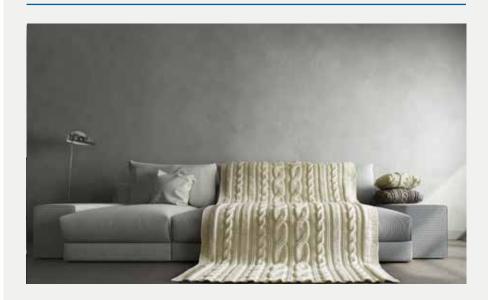

## **CERANO**

Bring your design ideas to life with ROCKCOTE Cerano.

Achieve a smooth concrete look finish or low lustre finish for external or internal walls of your project,

Cerano has been specially formulated to achieve a smooth finish, ideal for creating the on trend concrete look or an off-form concrete look over a wide variety of substrates.

ROCKCOTE Cerano delivers the exceptional performance you have come to expect of our acrylic coloured plaster finishes: it's tough and flexible with a durable finish and full, rich Resene colour.

Highly versatile, Cerano is ideal for introducing different textures or finishes to your project.

## **Effect:**

Smooth, soft texture consistent concrete look similar to trowel finished off-form concrete
A subtle patina achieved by trowel application technique.
A moody look for a bold statement

Your Rockcote registered plasterer will create samples for you in your selected colours.