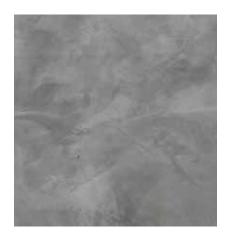

## **CERANO**

Cerano particularly suitable for creating a full range of grey colours from light concrete greys to charcoals. If you want some more colour select from a range of colours within Resene The Range White & Neutrals.

## **Effect:**

Smooth, soft texture consistent concrete look similar to trowel finished off-form concrete
A subtle patina achieved by trowel application technique.
A moody look for a bold statement

Your Rockcote registered plasterer will create samples for you in your selected colours.