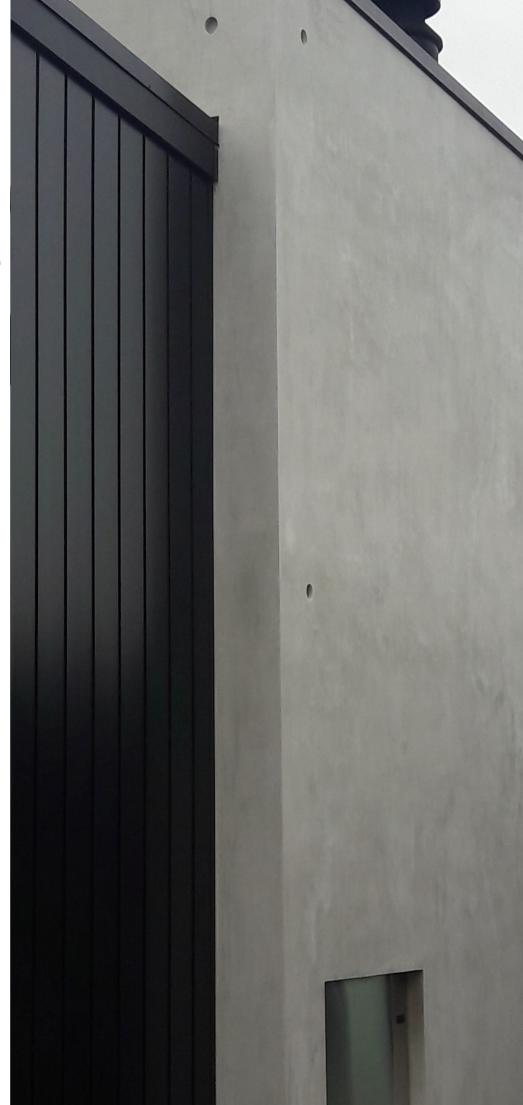

## **CERANO**

Bring your design ideas to life with ROCKCOTE Cerano.

Achieve a smooth concrete look finish or low lustre finish for external or internal walls of your project,

Cerano has been specially formulated to achieve a smooth finish, ideal for creating the on trend concrete look or an off-form concrete look over a wide variety of substrates.

ROCKCOTE Cerano is applied by hand to prepared Interior or Exterior surfaces delivering a smooth, textural concrete effect.

A two coat Interior System, or for the exterior we add an additional coat of Rockcote Polymer render and finishing coats of Resene Concrete clear for enhanced durability and protection from the elements.

## **Effect:**

Smooth, soft texture consistent concrete look similar to trowel finished off-form concrete
A subtle patina achieved by trowel application technique.
A moody look for a bold statement

Your Rockcote registered plasterer will create samples for you in your selected colours.