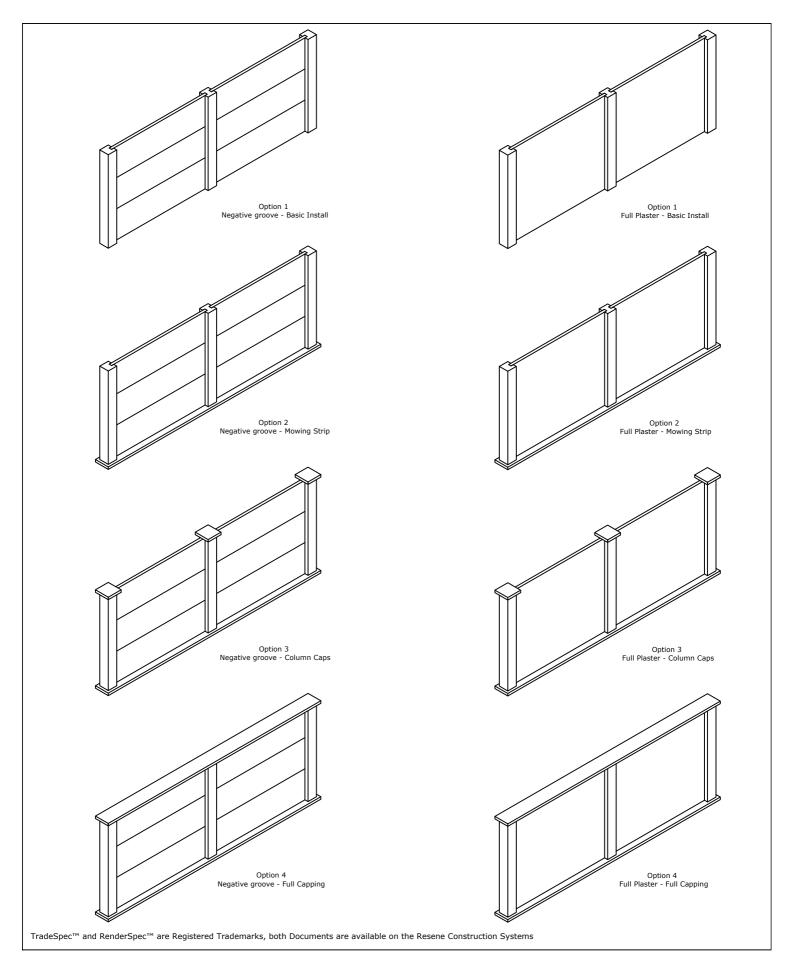

System

INTEGRA Fencing System

Substrate
Steel Hollow Section Posts

Drawing Name
Fencing Options

Scale

NTS @ A4

Date

6 September 2019

Sheet 123.16.01

CONFIDENTIALITY: No part of this publication may be reproduced or transmitted other than the intended use by Resene Construction Systems without written consent from the author.

System
INTEGRA Fencing System