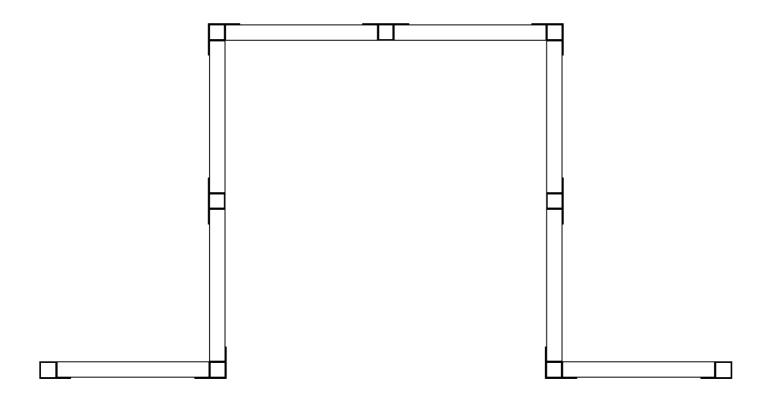

Substrate
Steel Hollow Section Posts

Drawing Name
Post Setout

Scale NTS @ A4

Date

6 September 2019

Sheet 123.16.02

CONFIDENTIALITY: No part of this publication may be reproduced or transmitted other than the intended use by Resene Construction Systems without written consent from the author.