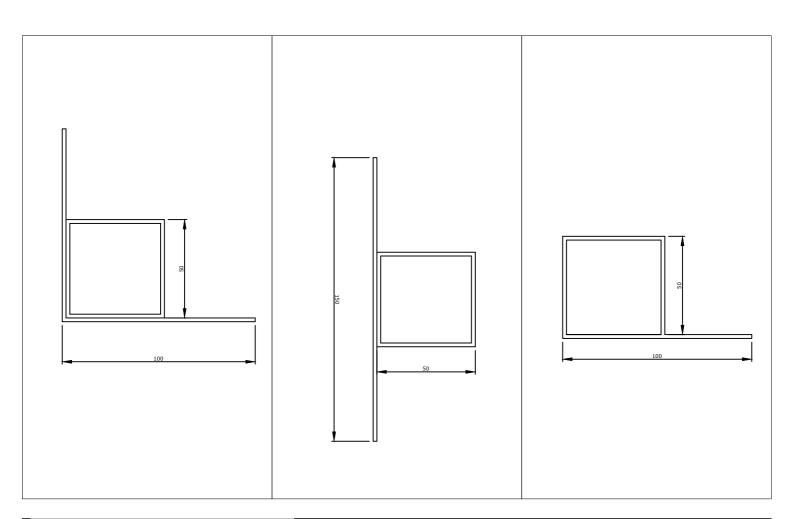

System
INTEGRA Fencing System

Substrate
Steel Hollow Section Posts

Drawing Name
Post Cross Section

Scale

NTS @ A4

Date

6 September 2019

Sheet 123.16.03