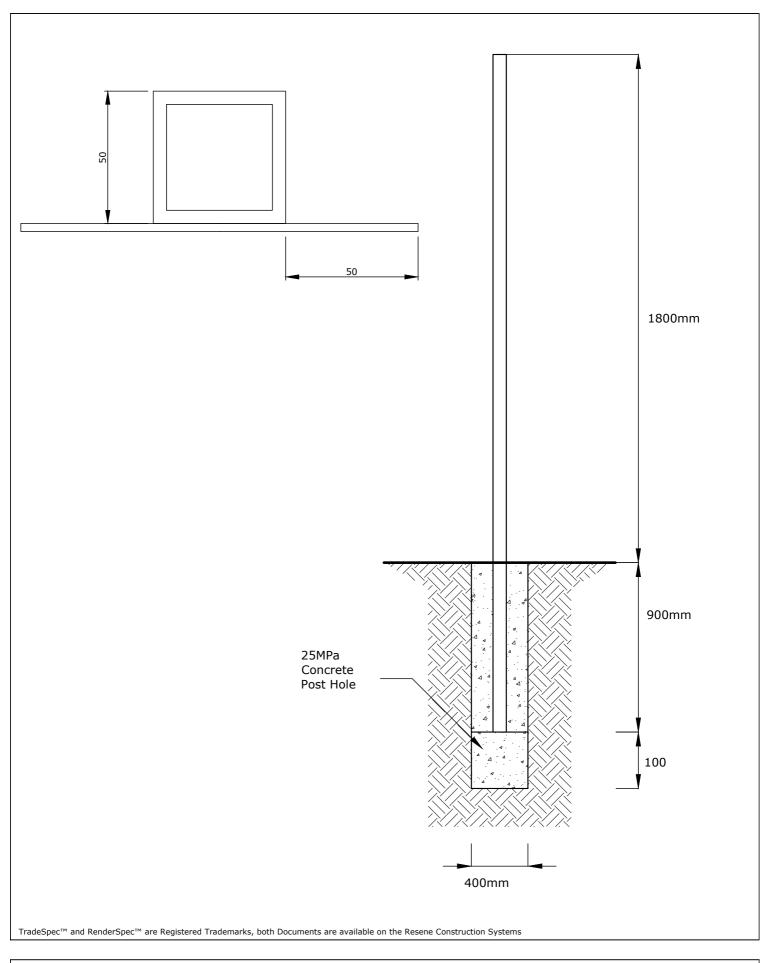

Substrate
Steel Hollow Section Posts

Drawing Name
Post Setout

Scale NTS @ A4

Date

6 September 2019

Sheet 123.16.02

CONFIDENTIALITY: No part of this publication may be reproduced or transmitted other than the intended use by Resene Construction Systems without written consent from the author.