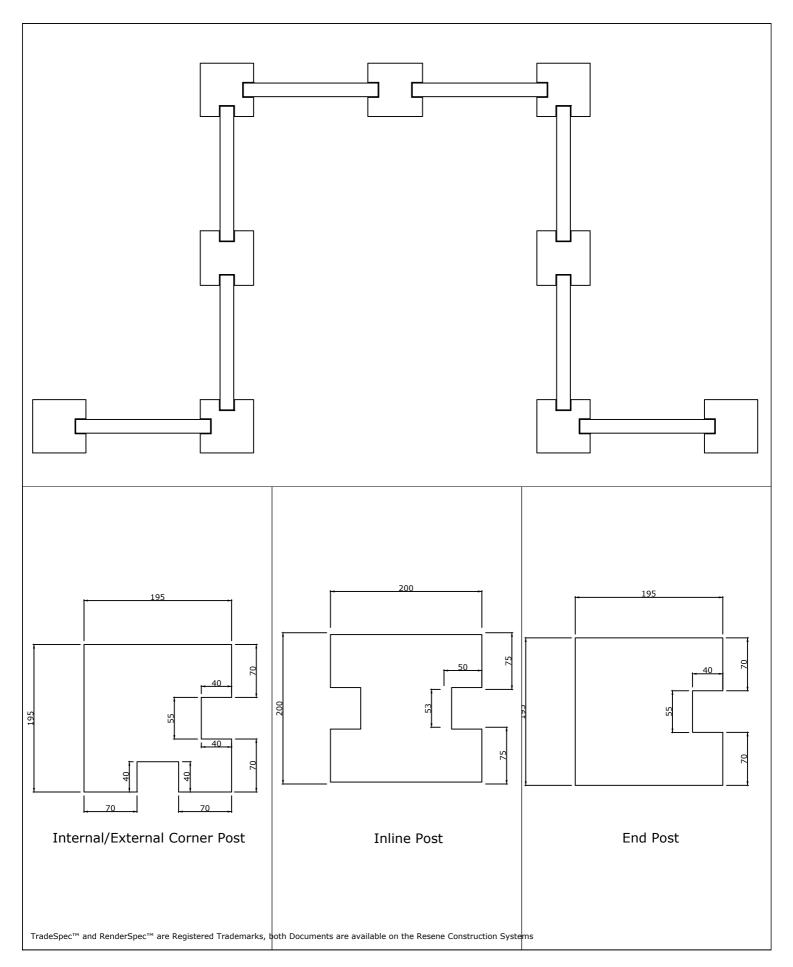

CONFIDENTIALITY: No part of this publication may be reproduced or transmitted other than the intended use by Resene Construction Systems without written consent from the author.

System **INTEGRA Fencing System** 

> Substrate **AAC Posts**

Drawing Name Post Setout Scale

NTS @ A4

Date

6 September 2019

Sheet 121.16.02