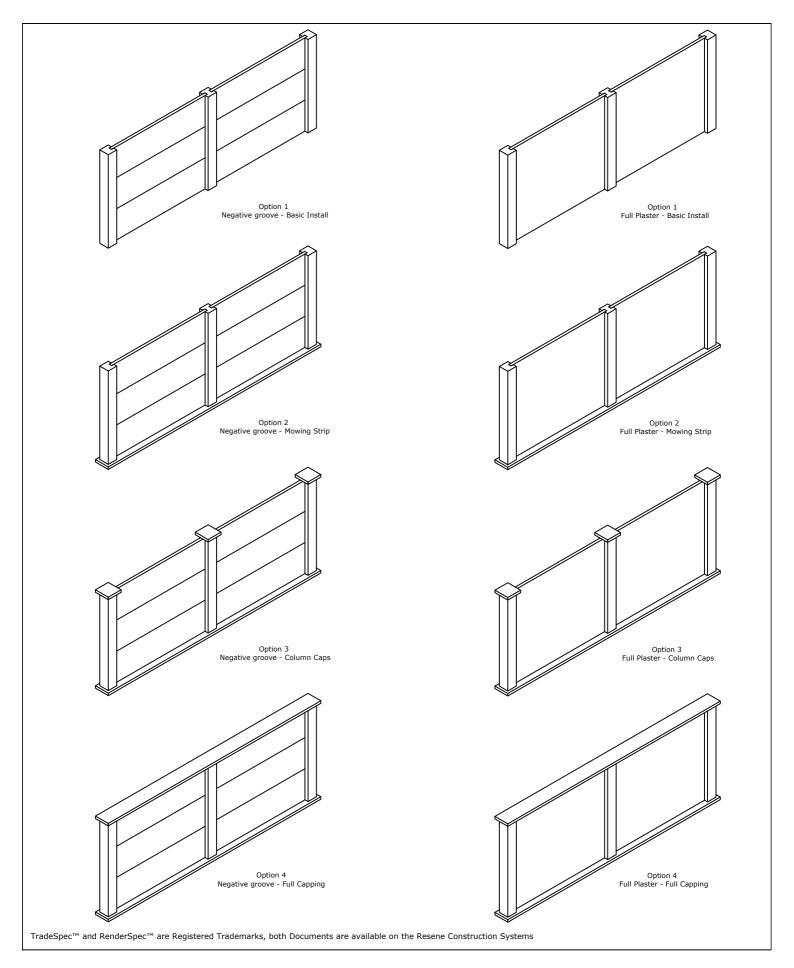

System
INTEGRA Fencing System

Substrate AAC Posts

Drawing Name
Fencing Options

Scale

NTS @ A4

Date

6 September 2019

Sheet 121.16.01