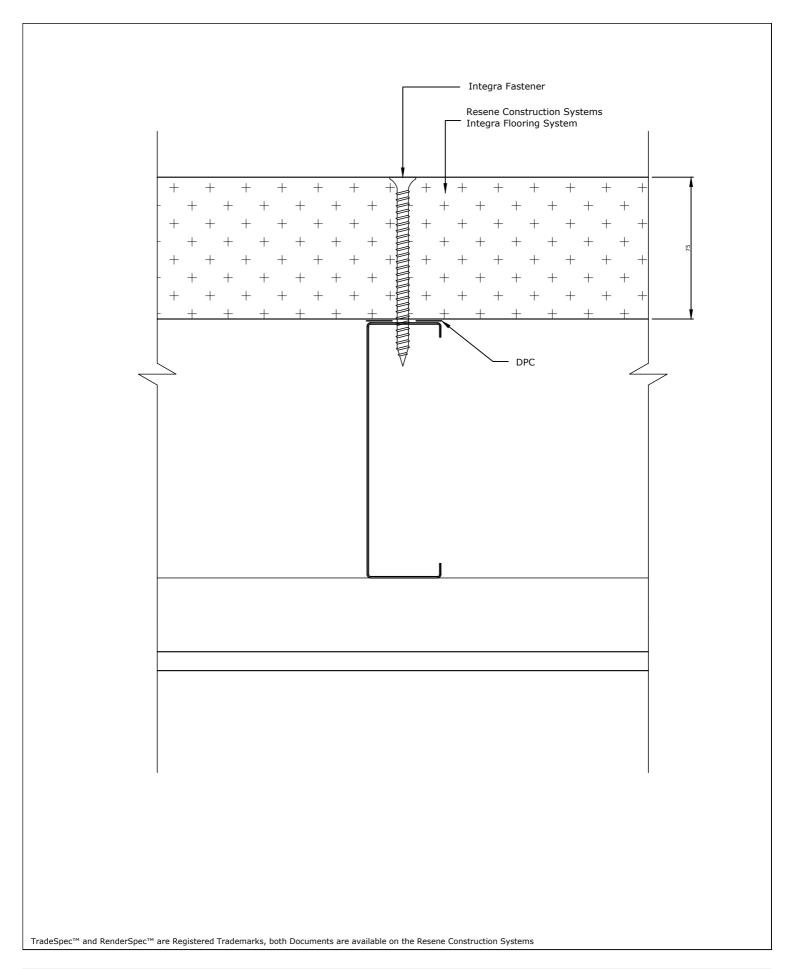

75mm Integra Panel on Steel Joists

Drawing Name

Section Through Panel (Lengthwise)

Scale

1:2@A4

Date

1 November 2017

System