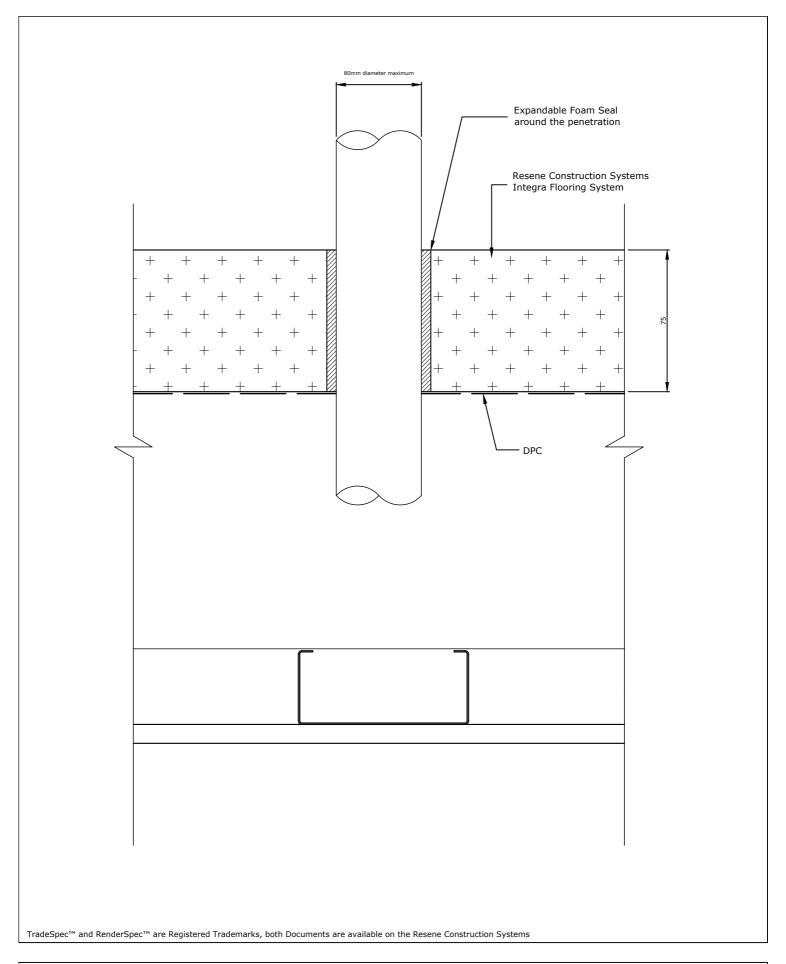

75mm Integra Panel on Steel Joists

Drawing Name

Penetration (smaller than 80mm)

Scale

1:2@A4

Date

1 November 2017

System