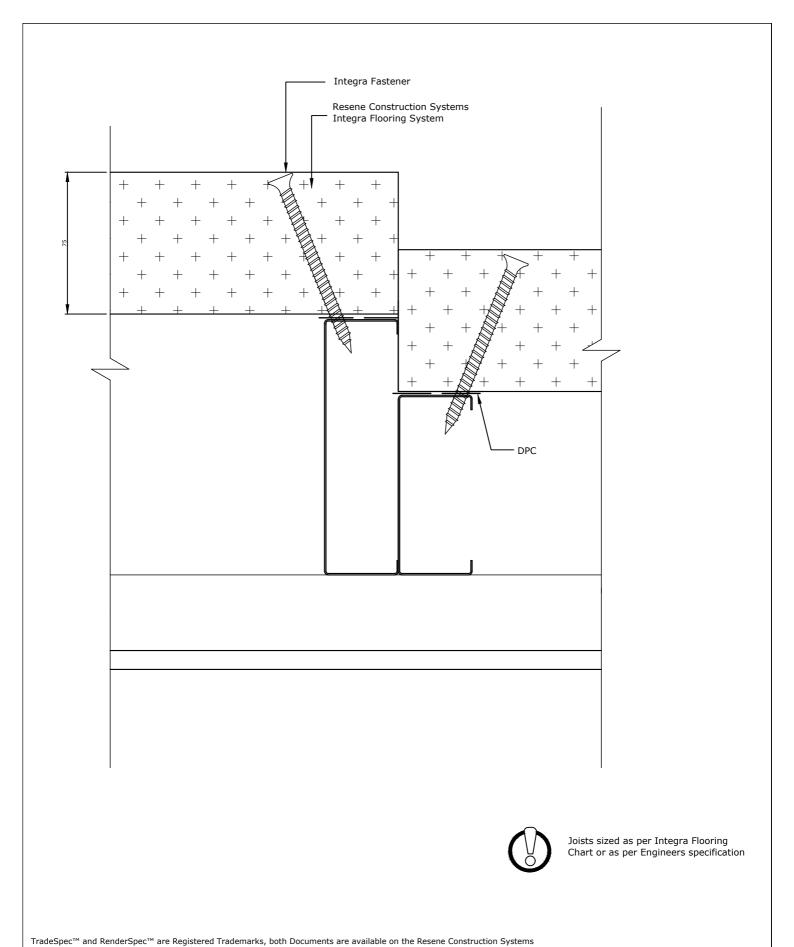

Substrate

75mm Integra Panel on Steel Joists

Drawing Name
Flooring Stepdown

Scale

1:2@A4

Date

1 November 2017