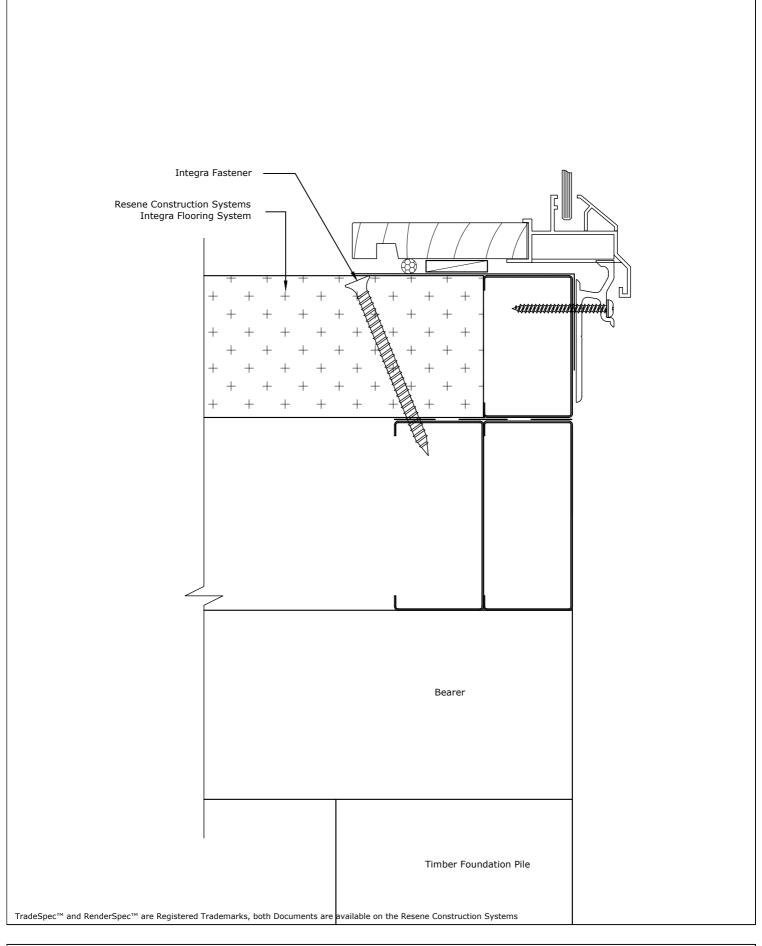

75mm Integra Panel on Steel Joists

Drawing Name

Section Through Panel (Lengthwise)

Scale

1:2@A4

Date

1 November 2017

System

Integra Flooring System

Substrate

75mm Integra Panel on Steel Joists

Drawing Name

Section Through Panel (widthwise)

Scale

1:2@A4

Date