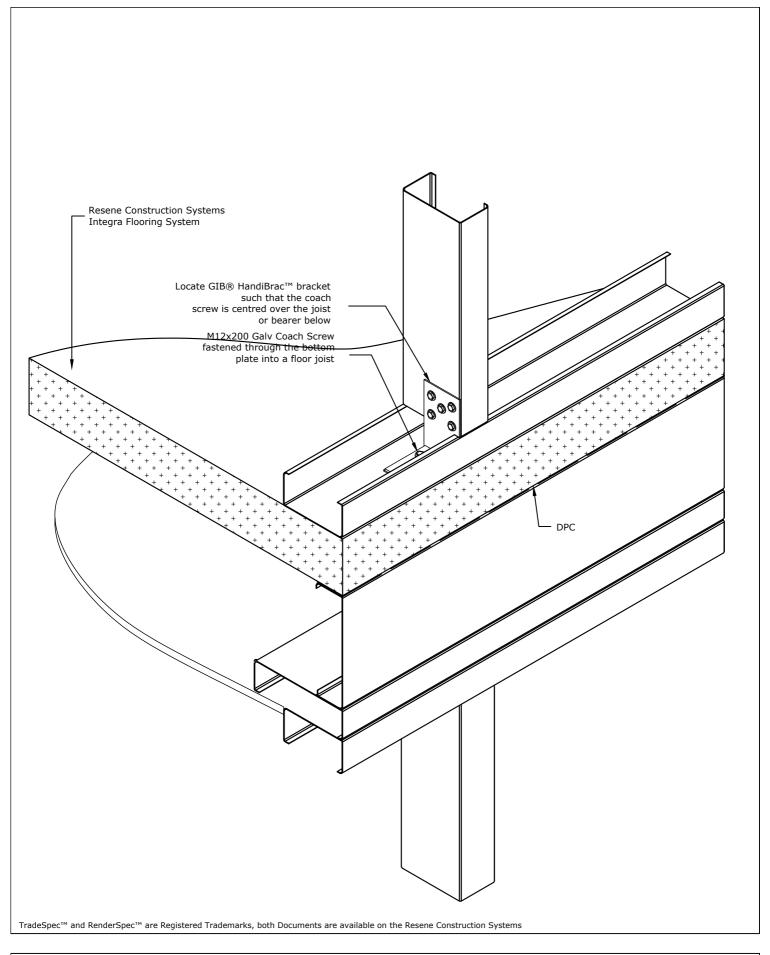

1:5@A4

Date

1 November 2017

System

Integra Flooring System

Substrate

75mm Integra Panel on Steel Joists

Drawing Name

Brace Wall Perimiter Fixing

Scale

1:2@A4

Date

1 November 2017

System

Integra Flooring System

Substrate