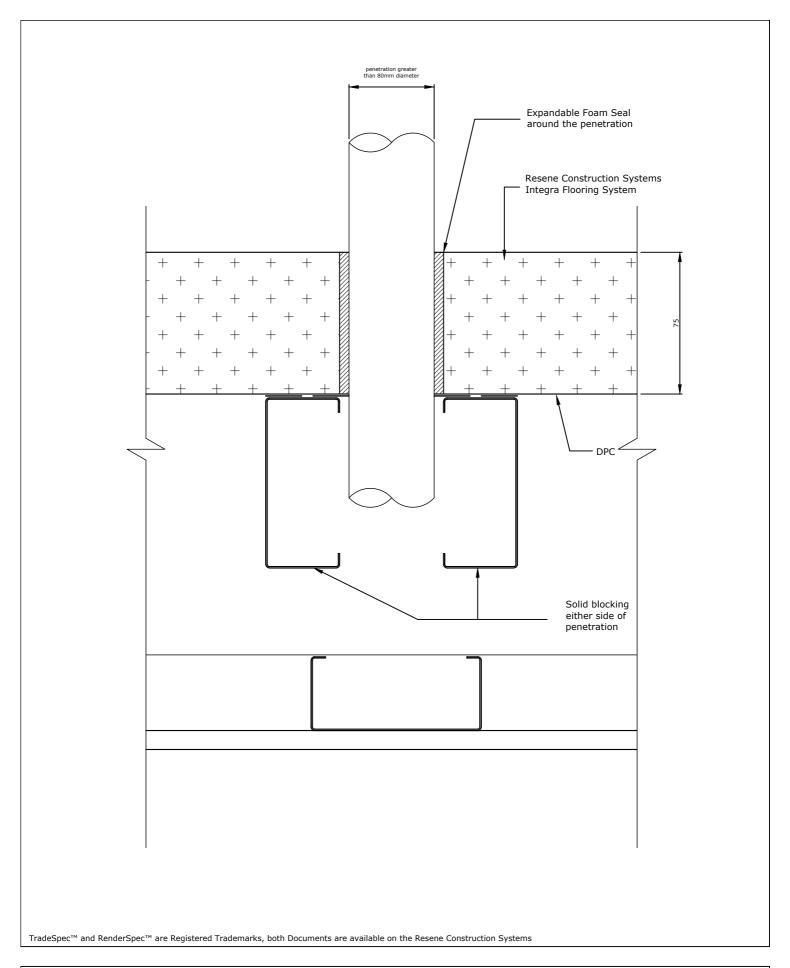

Integra Flooring System

Substrate

75mm Integra Panel on Steel Joists

Drawing Name

Penetration (Larger than 80mm)

Scale

1:2@A4

Date