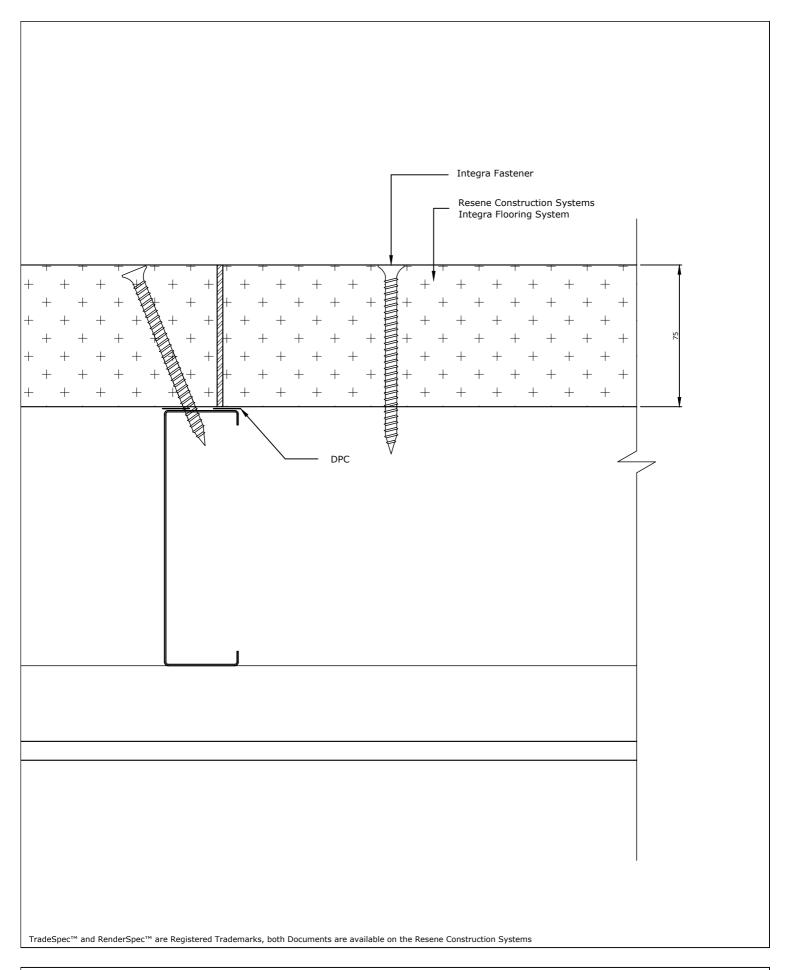

Integra Flooring System

Substrate

75mm Integra Panel on Steel Joists

Drawing Name

Section Through Panel (widthwise)

Scale

1:2@A4

Date