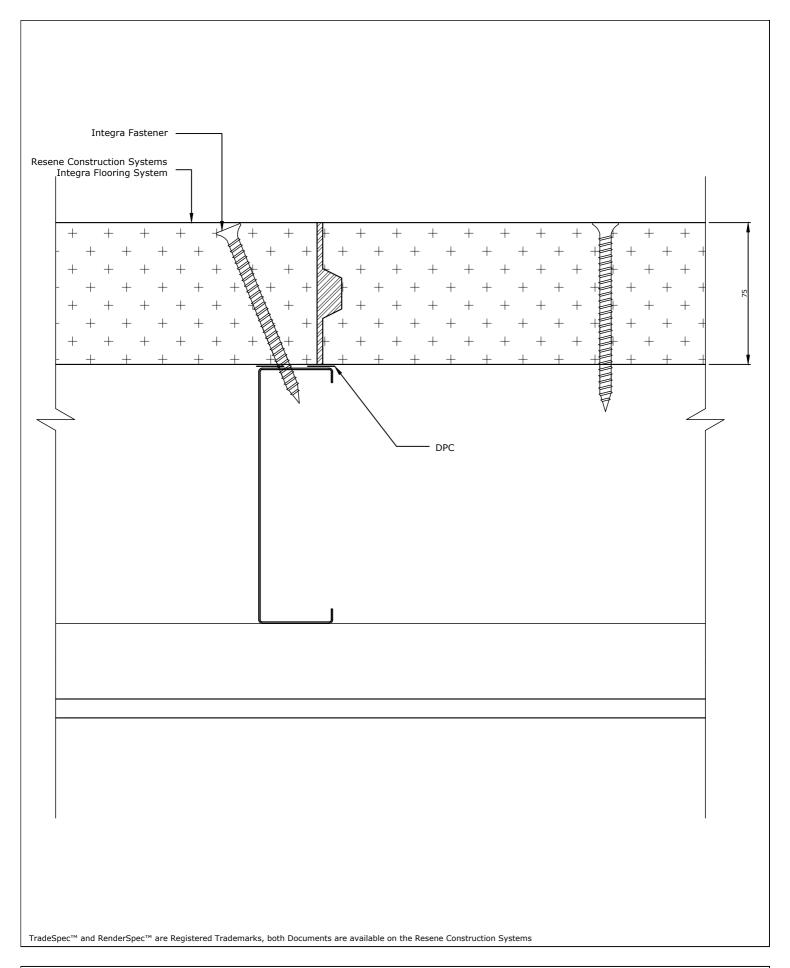

75mm Integra Panel on Steel Joists

Drawing Name

Section Through Panel (Lengthwise)

Scale

1:2@A4

Date

1 November 2017

System

Integra Flooring System

Substrate

75mm Integra Panel on Steel Joists

Drawing Name

Section Through Panel (widthwise)

Scale

1:2@A4

Date