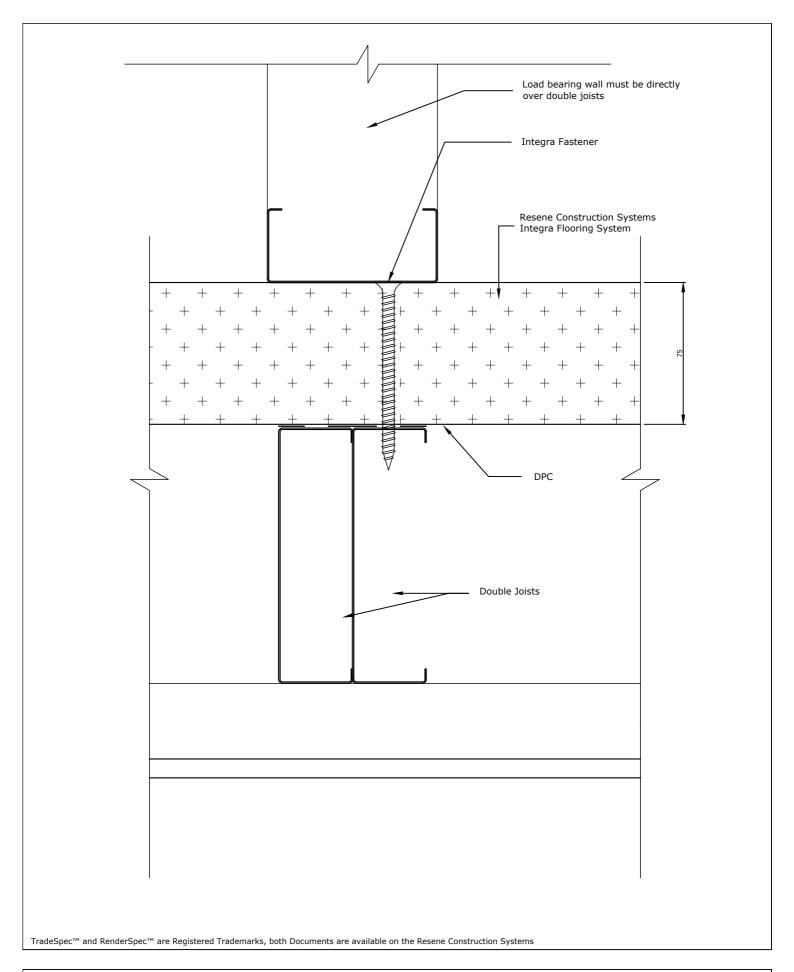

1 November 2017

System

Integra Flooring System

Substrate

75mm Integra Panel on Steel Joists

Drawing Name
Load Bearing Wall

Scale

1:2@A4

Date

1 November 2017

System

Integra Flooring System

Substrate

75mm Integra Panel on Steel Joists

Drawing Name
Brace Wall Fixing

Scale