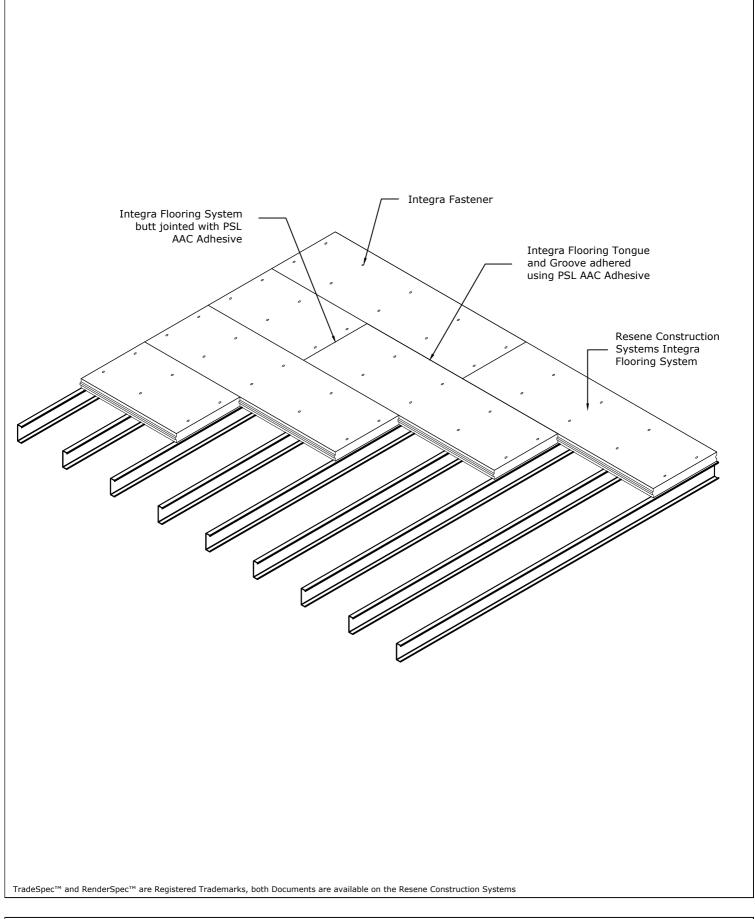

Drawing Name Floor Layout Scale

Not to scale

Date

1 November 2017

System

Integra Flooring System

Substrate

75mm Integra Panel on Steel Joists

Drawing Name
Steel Floor Joist

Scale

1:2@A4

Date

1 November 2017

System

Integra Flooring System

Substrate