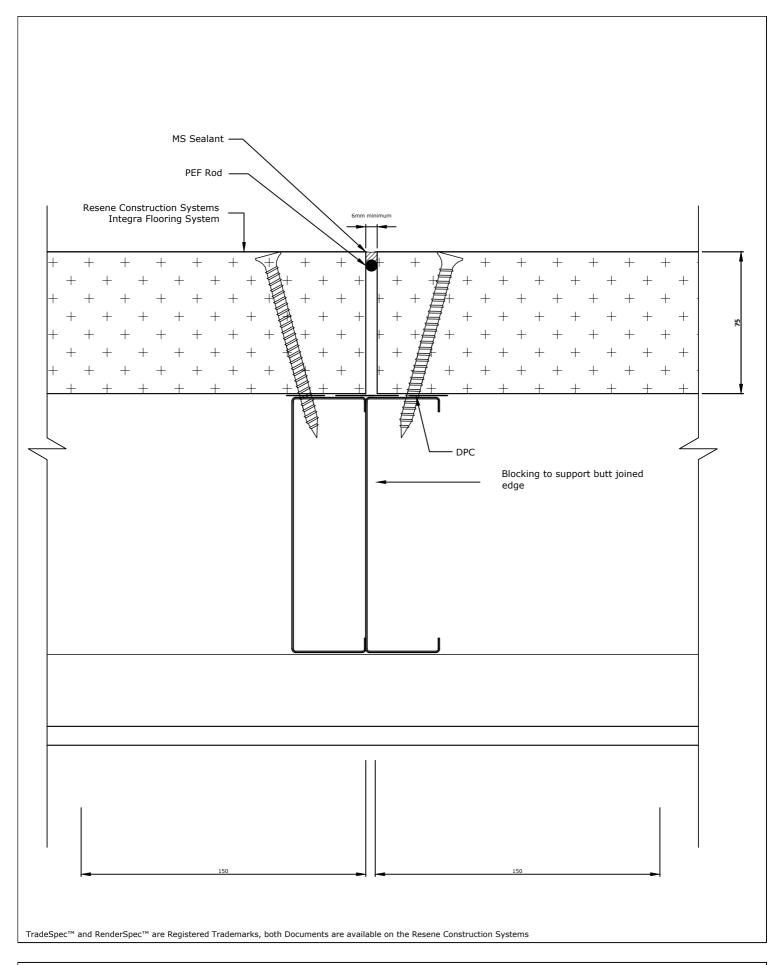

1 November 2017

System

Integra Flooring System

Substrate

75mm Integra Panel on Steel Joists

Drawing Name
Control Joint

Scale

1:2@A4