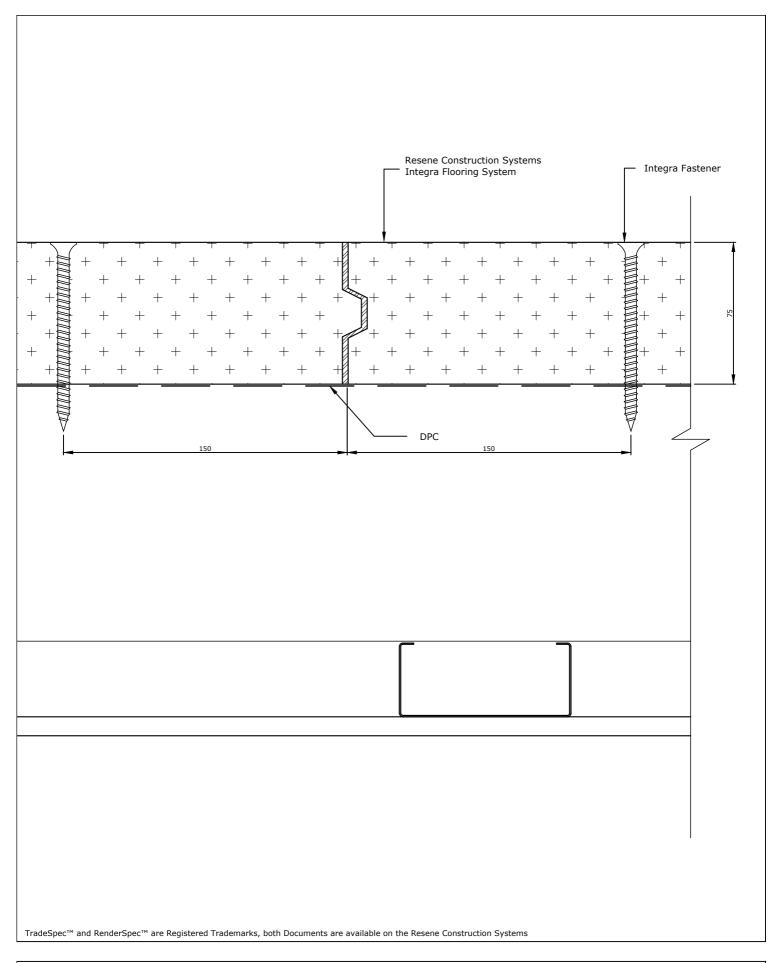

1 November 2017

System

Integra Flooring System

Substrate

75mm Integra Panel on Steel Joists

Drawing Name

Timber Floor Joist Change of Driection

Scale