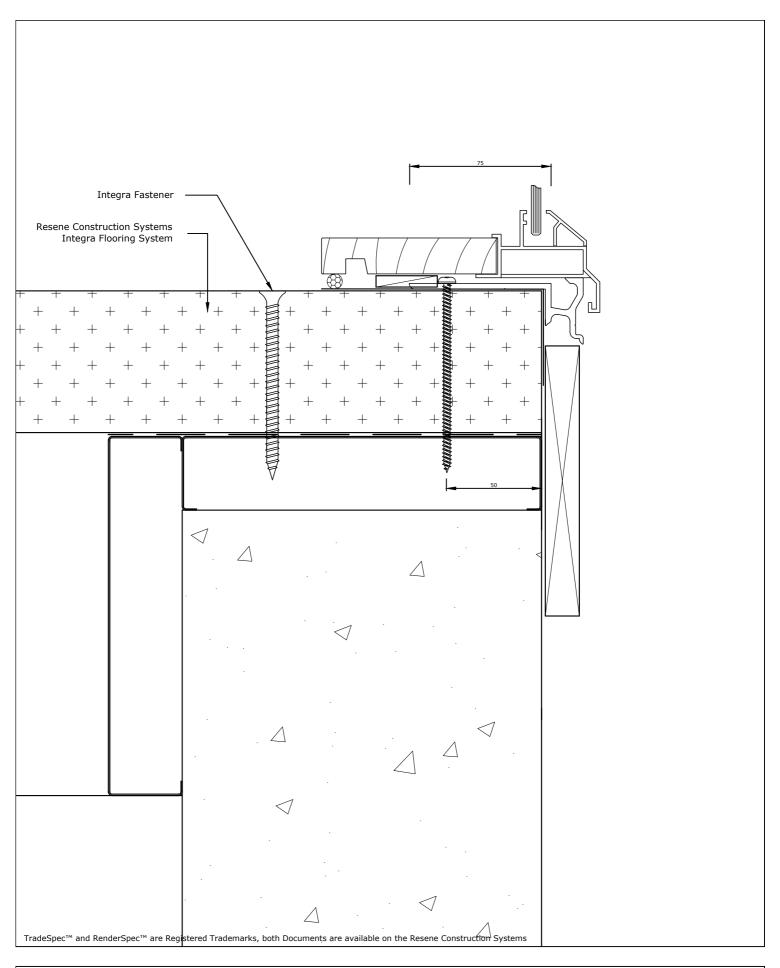

Substrate

75mm Integra Panel on Steel Joists

Drawing Name
Flooring Stepdown

Scale

1:2@A4

Date

1 November 2017