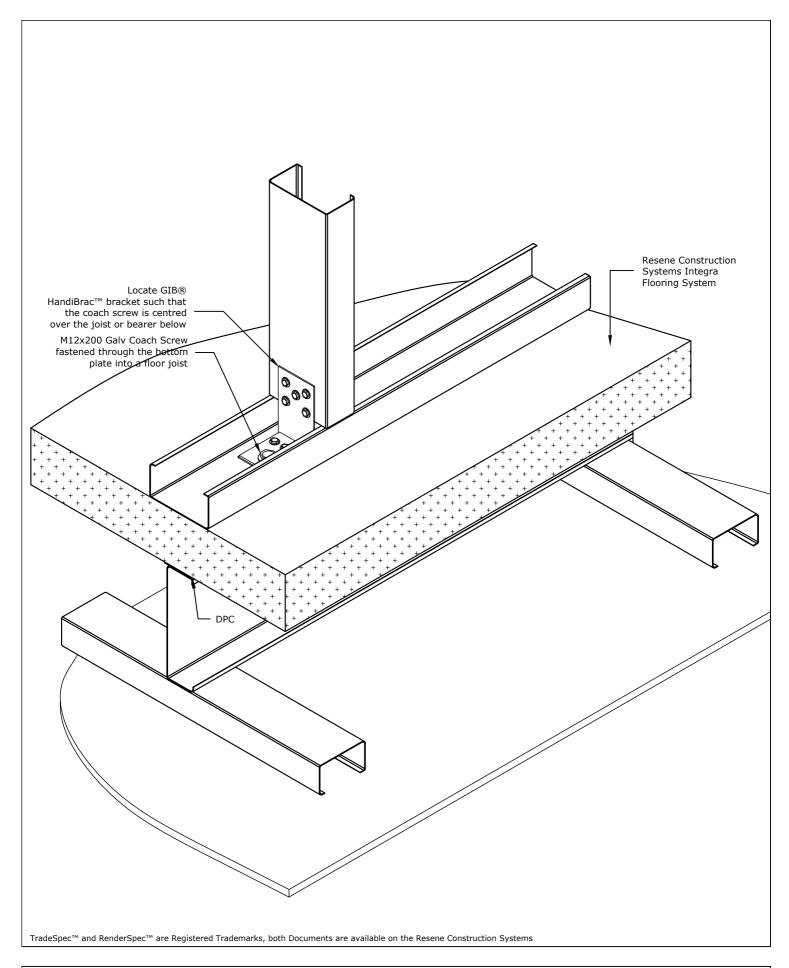

Date

1 November 2017

System

Integra Flooring System

Substrate

75mm Integra Panel on Steel Joists

Drawing Name
Brace Wall Fixing

Scale

1:5@A4

Date

1 November 2017

System

Integra Flooring System

Substrate

75mm Integra Panel on Steel Joists

Drawing Name