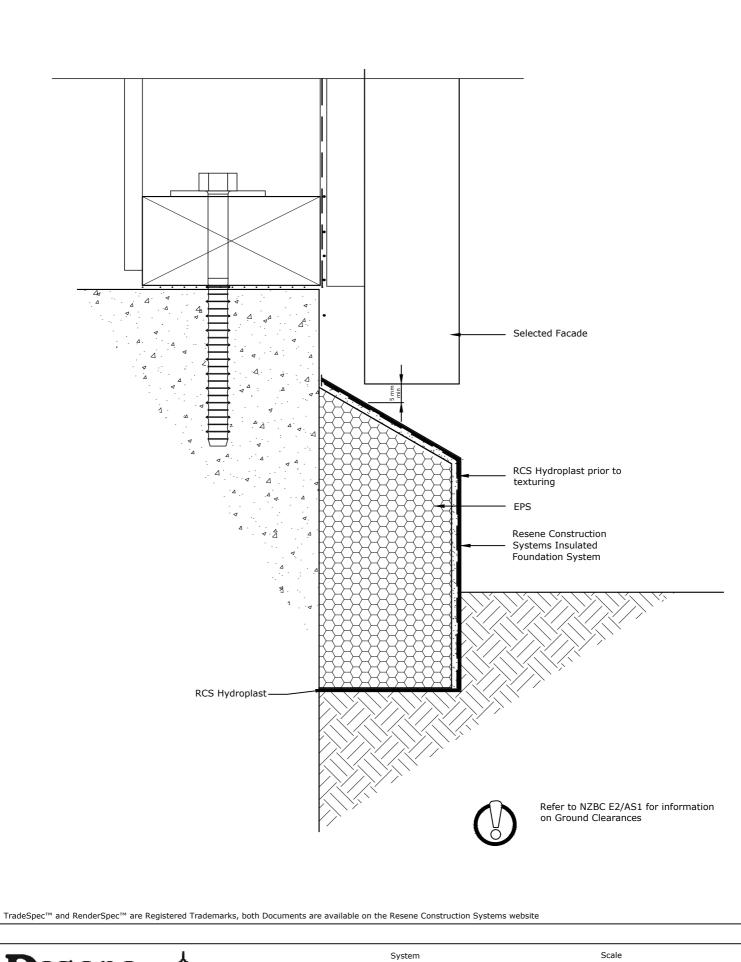

**Resene** \_\_^\_\_\_ Construction Systems System Insulated Foundation System Substrate

EPS Panel 70mm - Foundation

Scale 1:2 @ A4

Date 6 June 2023

CONFIDENTIALITY: No part of this publication may be reproduced or transmitted other than the intended use by Resene Construction Systems without written consent from the author.

Drawing Name

Post-Pour - 90mm Timber Frame-Standard Facade-Option 1

Sheet 136.02.00

CONFIDENTIALITY: No part of this publication may be reproduced or transmitted other than the intended use by Resene Construction Systems without written consent from the author.