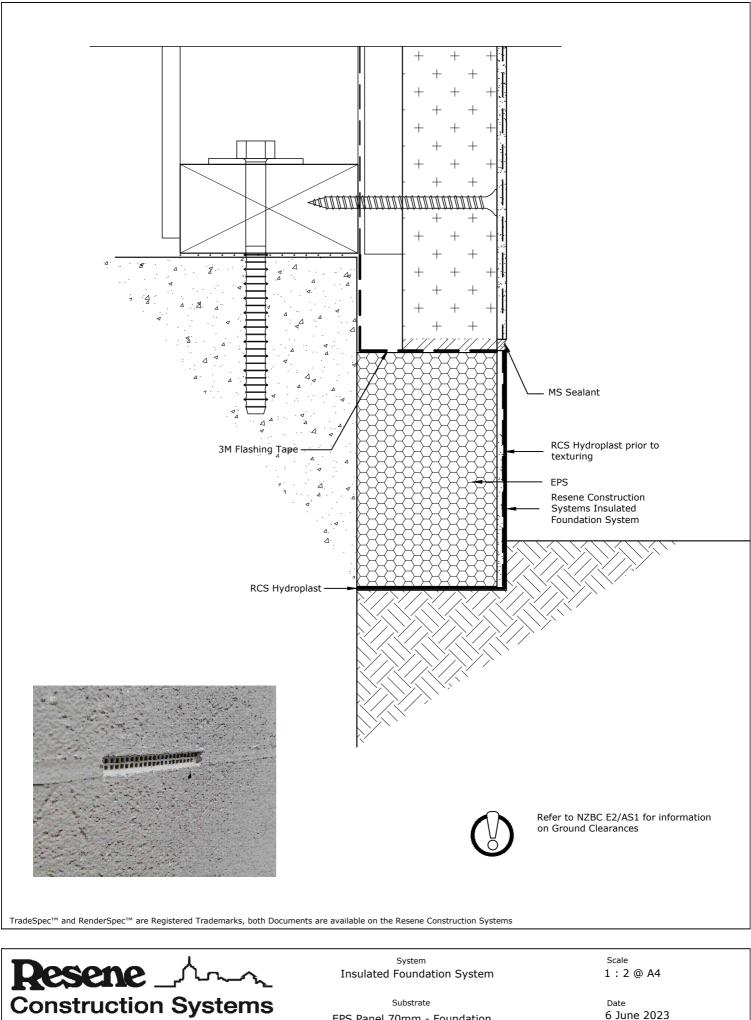

Substrate

EPS Panel 70mm - Foundation

6 June 2023

Drawing Name

Post-Pour - 90mm Timber Frame-Standard Facade-Option 2

Sheet 136.02.01

System Insulated Foundation System

Substrate EPS Panel 70mm - Foundation Scale 1 : 2 @ A4