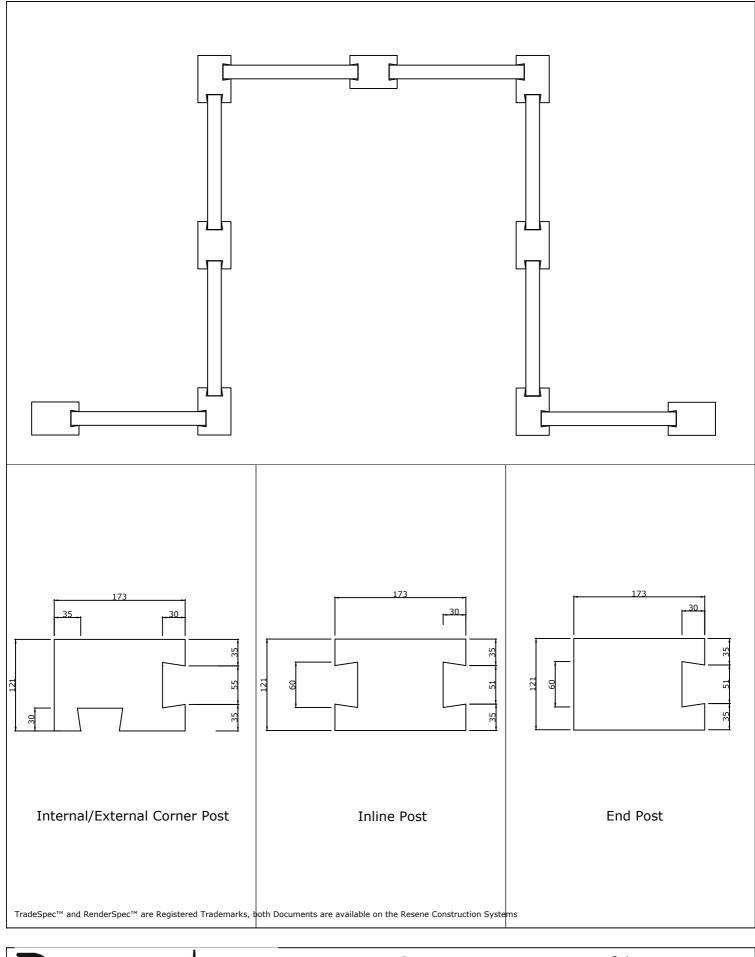

> Substrate BelAire Posts

<sub>Scale</sub> NTS @ A4

Date 6 September 2019

Drawing Name Post Setout Sheet 120.16.02