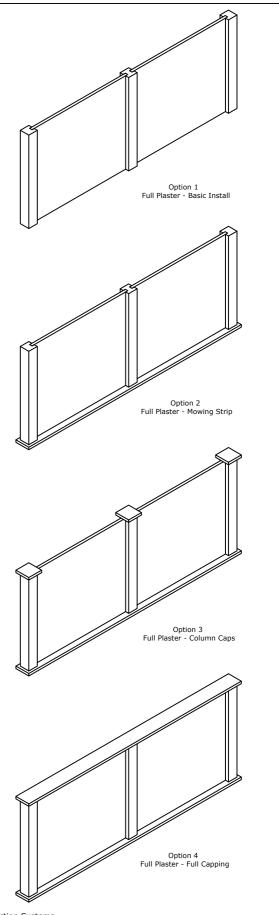

> Substrate BelAire Posts

Drawing Name Fencing Options <sup>Scale</sup> NTS @ A4

Date 6 September 2019

Sheet 120.16.00

CONFIDENTIALITY: No part of this publication may be reproduced or transmitted other than the intended use by Resene Construction Systems without written consent from the author. System INTEGRA Fencing System