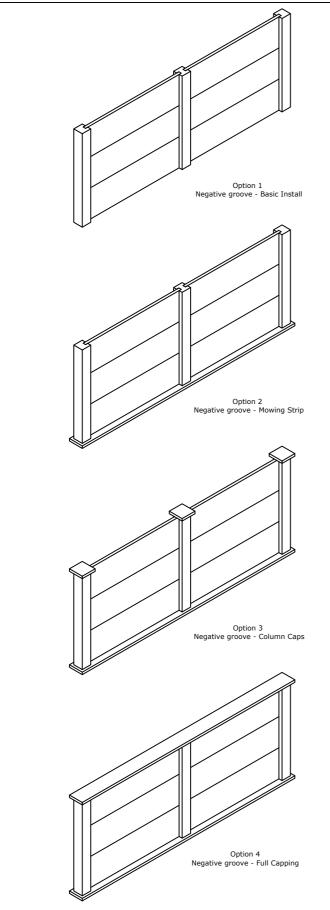

> Substrate BelAire Posts

Drawing Name Fencing Options <sup>Scale</sup> NTS @ A4

Date 6 September 2019

Sheet 120.16.00

CONFIDENTIALITY: No part of this publication may be reproduced or transmitted other than the intended use by Resene Construction Systems without written consent from the author. System INTEGRA Fencing System