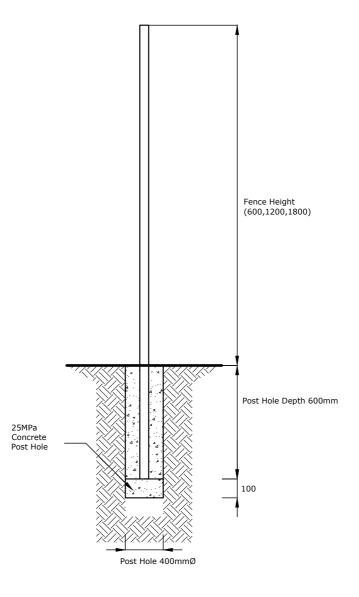

## NOTES:

1.

The Integra Panels are 2200mm long by 600mm high by 50mm thick; The soil bearing required is a minimum of 100kPa working load or 150kPa ultimate load. Soil bearing can be checked using the approximate procedures of NZS 3604 : 1999 2.

System INTEGRA Fencing System

> Substrate **BelAire Posts**

Drawing Name Post Cross Section

Scale 1:2@A4

Date 08/12/2022

Sheet 120.16.03