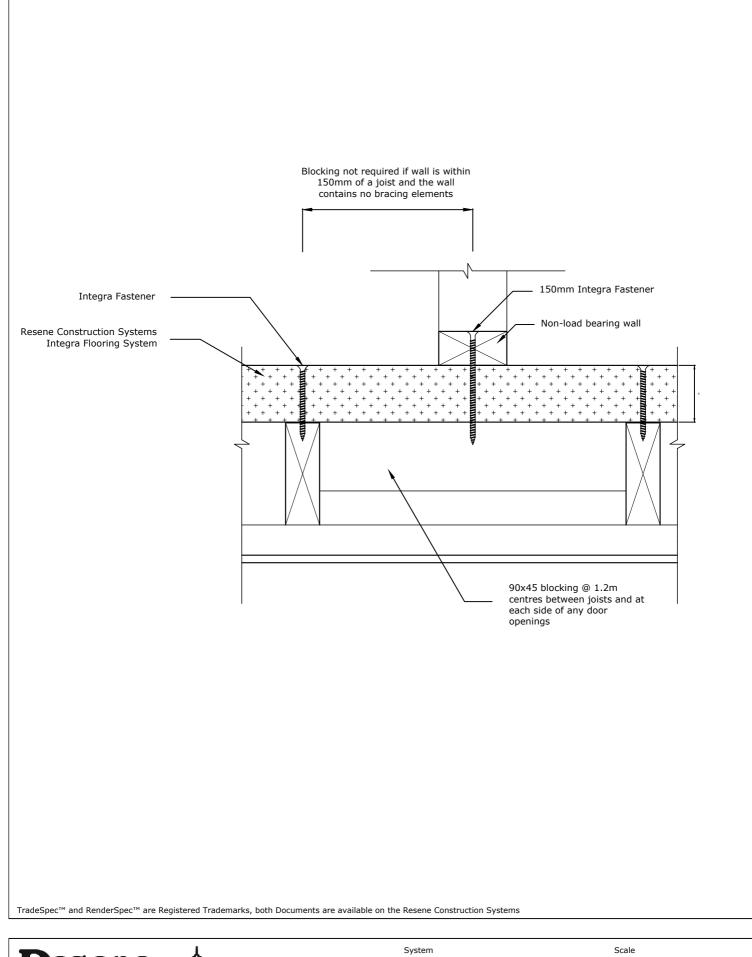

Date 1 November 2017

Integra Flooring System

Substrate 75mm Integra Panel on Timber Joists

> Drawing Name Non-Load Bearing Wall

1:5@A4

Date 1 November 2017

CONFIDENTIALITY: No part of this publication may be reproduced or transmitted other than the intended use by Resene Construction Systems without written consent from the author. <sub>System</sub> Integra Flooring System