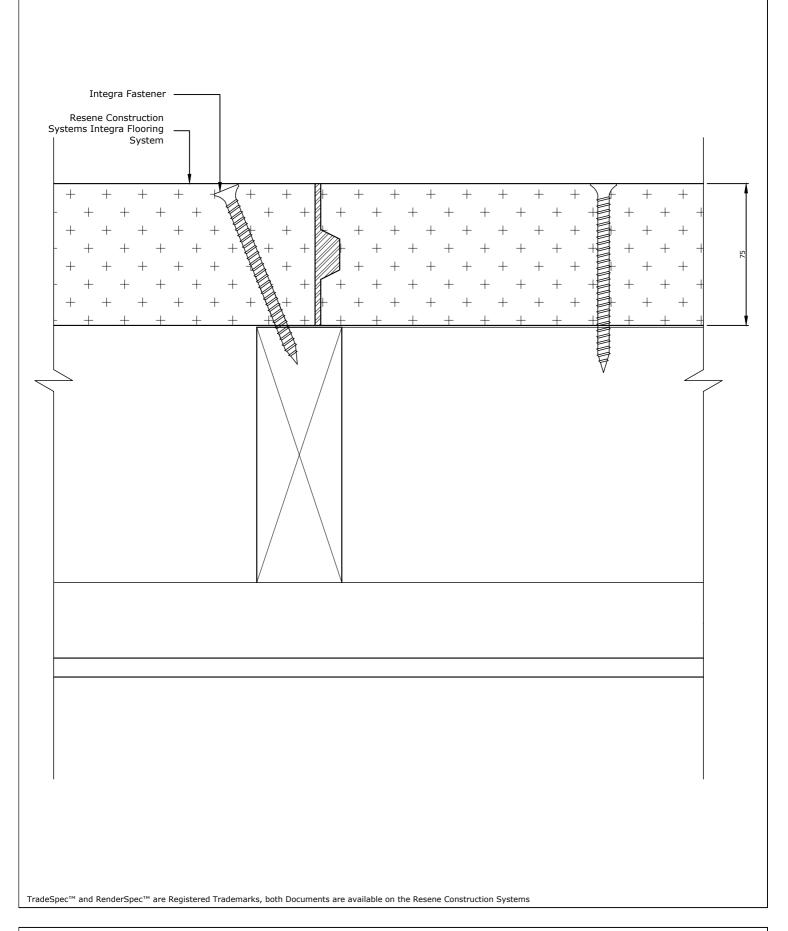

Substrate 75mm Integra Panel on Timber Joists

Drawing Name Section through Panel (lengthwise) Scale 1:2 @ A4

Date 1 November 2017

System Integra Flooring System

Substrate 75mm Integra Panel on Timber Joists