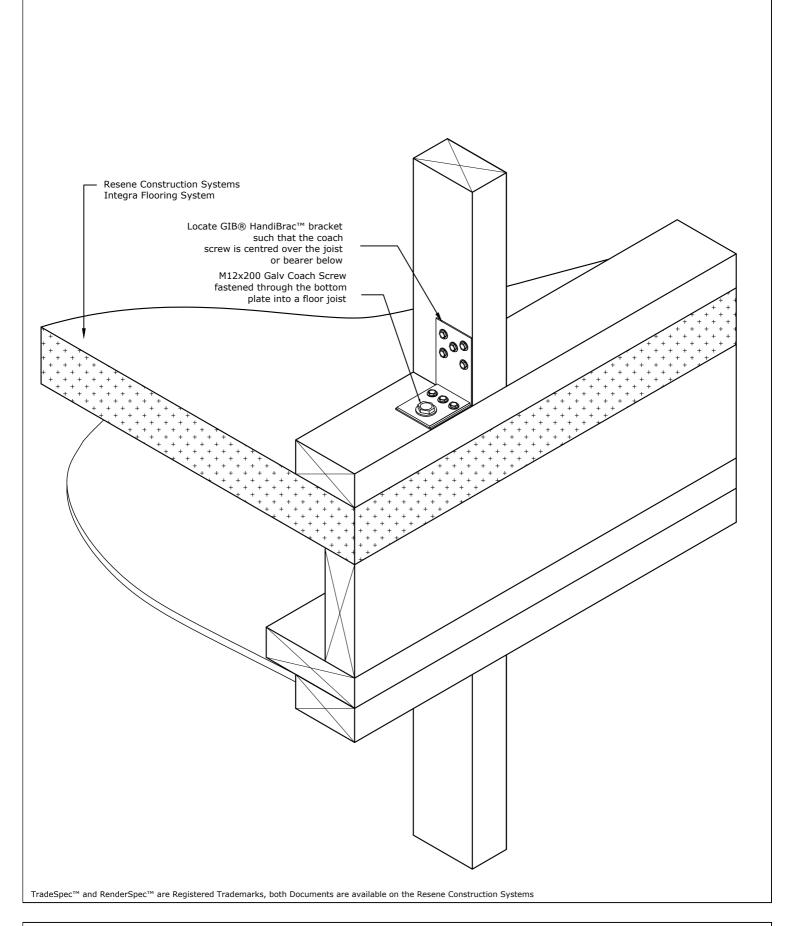

Scale 1:5 @ A4

Date 1 November 2017

Sheet 30.15.08

<sub>System</sub> Integra Flooring System

Substrate 75mm Integra Panel on Timber Joists

> Drawing Name Brace Wall Perimeter Fixing

Scale 1:2 @ A4

Date 1 November 2017