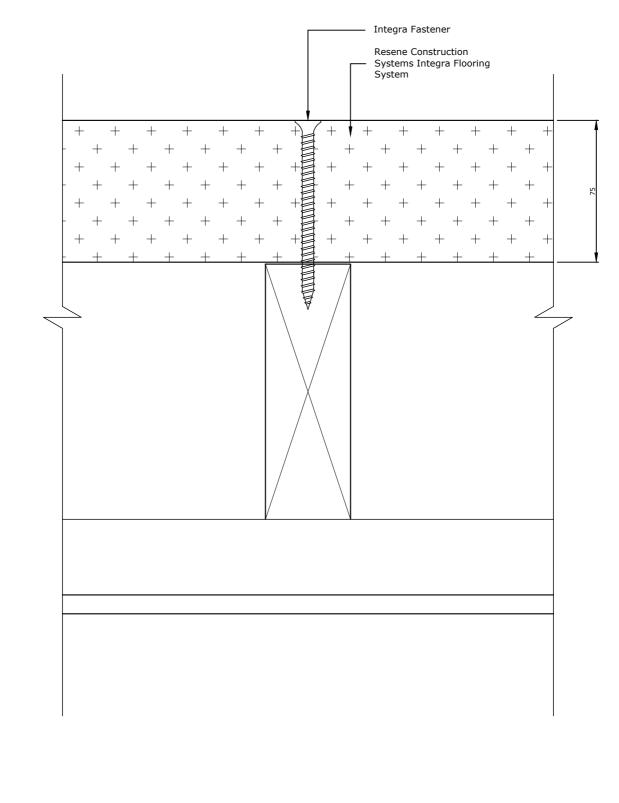

Substrate 75mm Integra Panel on Timber Joists

> Drawing Name Timber Floor Joist

Scale 1:2 @ A4

Date 1 November 2017

Sheet 30.15.02

CONFIDENTIALITY: No part of this publication may be reproduced or transmitted other than the intended use by Resene Construction Systems without written consent from the author. <sub>System</sub> Integra Flooring System