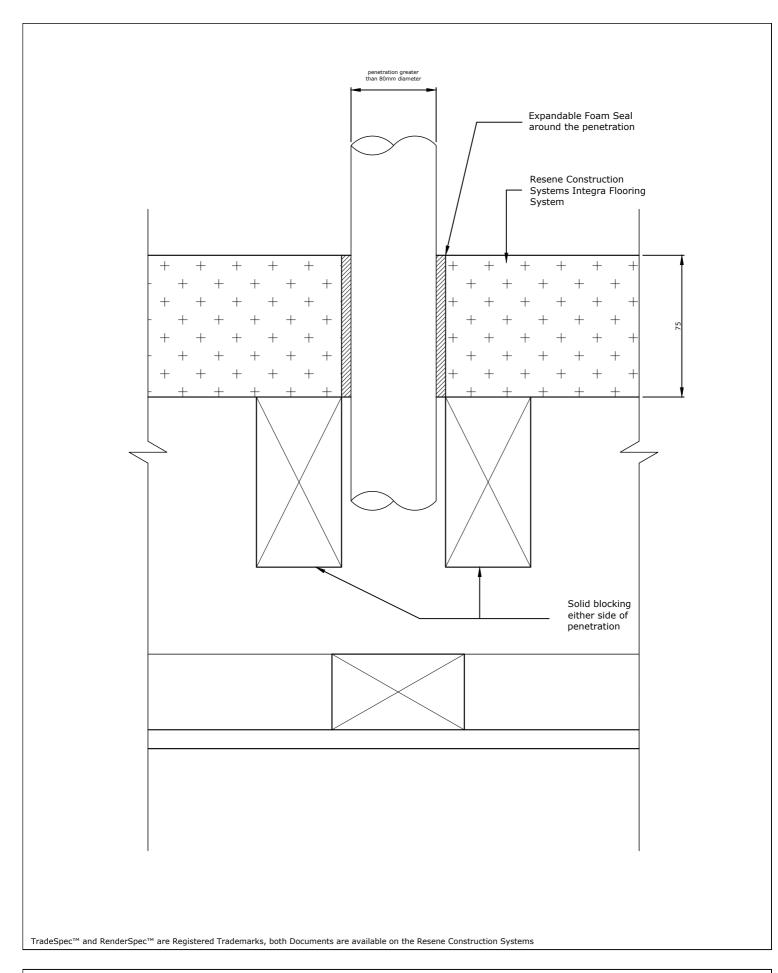

Substrate 75mm Integra Panel on Timber Joists

Drawing Name Penetration (larger than 80mm) Scale 1:2 @ A4

Date 1 November 2017

<sub>System</sub> Integra Flooring System

Substrate 75mm Integra Panel on Timber Joists Scale 1:2@A4