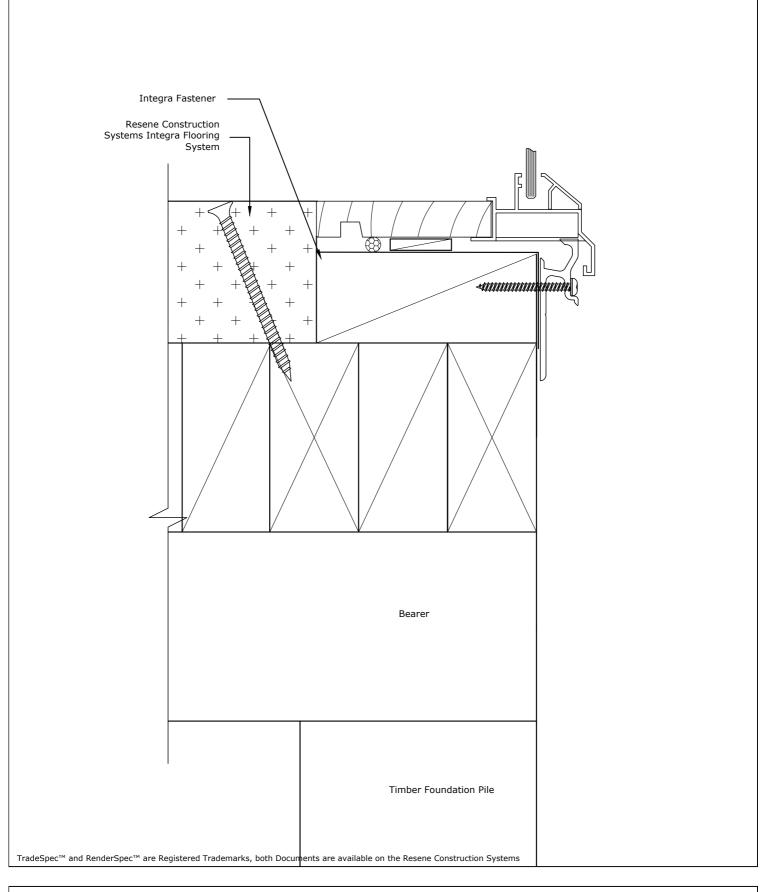

Substrate 75mm Integra Panel on Timber Joists

> Drawing Name Load Bearing Wall

Scale 1:2 @ A4

Date 1 November 2017

<sub>System</sub> Integra Flooring System

Substrate 75mm Integra Panel on Timber Joists

> Drawing Name Brace Wall Fixing