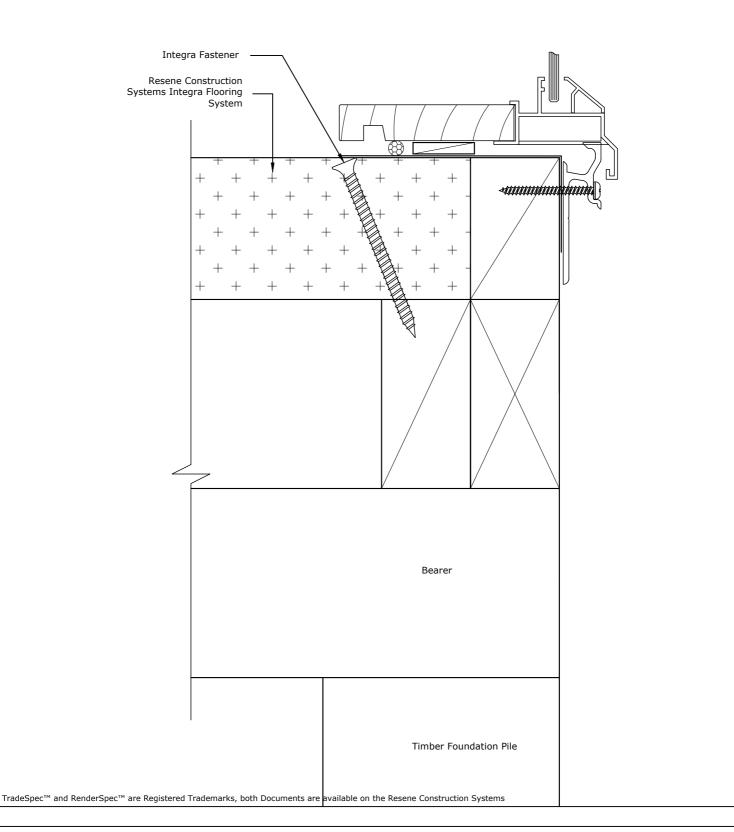

Substrate 75mm Integra Panel on Timber Joists

> Drawing Name Timber Floor Joist

Scale 1:2 @ A4

Date 1 November 2017

Sheet 30.15.02

CONFIDENTIALITY: No part of this publication may be reproduced or transmitted other than the intended use by Resene Construction Systems without written consent from the author. <sub>System</sub> Integra Flooring System