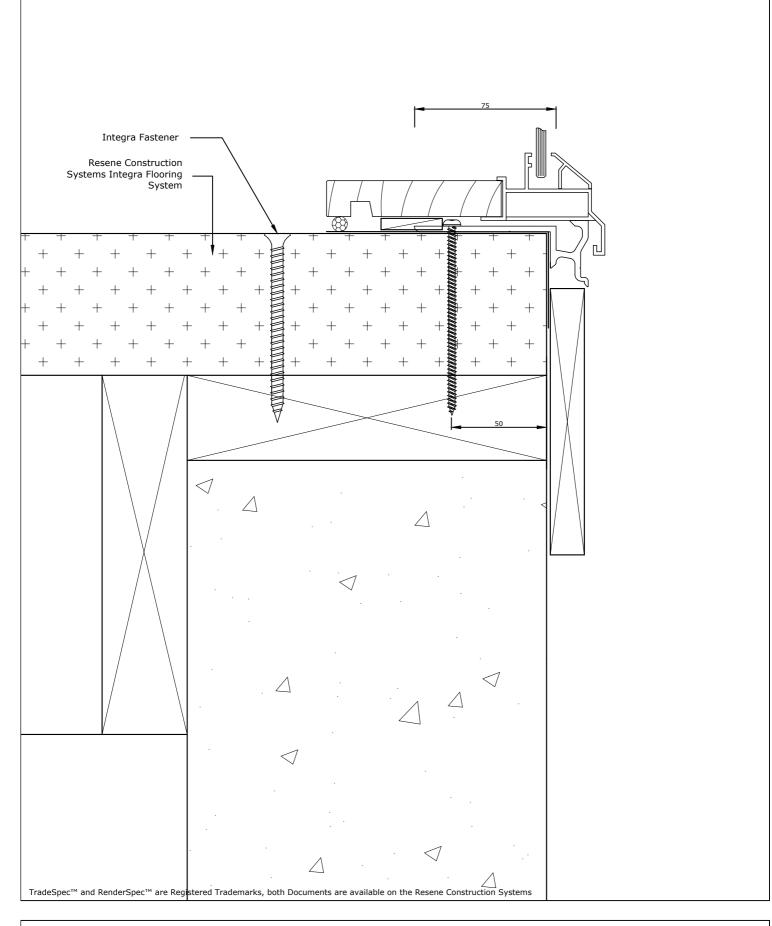

Drawing Name Section through Panel (widthwise) Scale 1:2 @ A4

Date 1 November 2017

Sheet 30.15.04

System Integra Flooring System

Substrate 75mm Integra Panel on Timber Joists

Drawing Name Timber Floor Joist change of direction Scale 1:2 @ A4