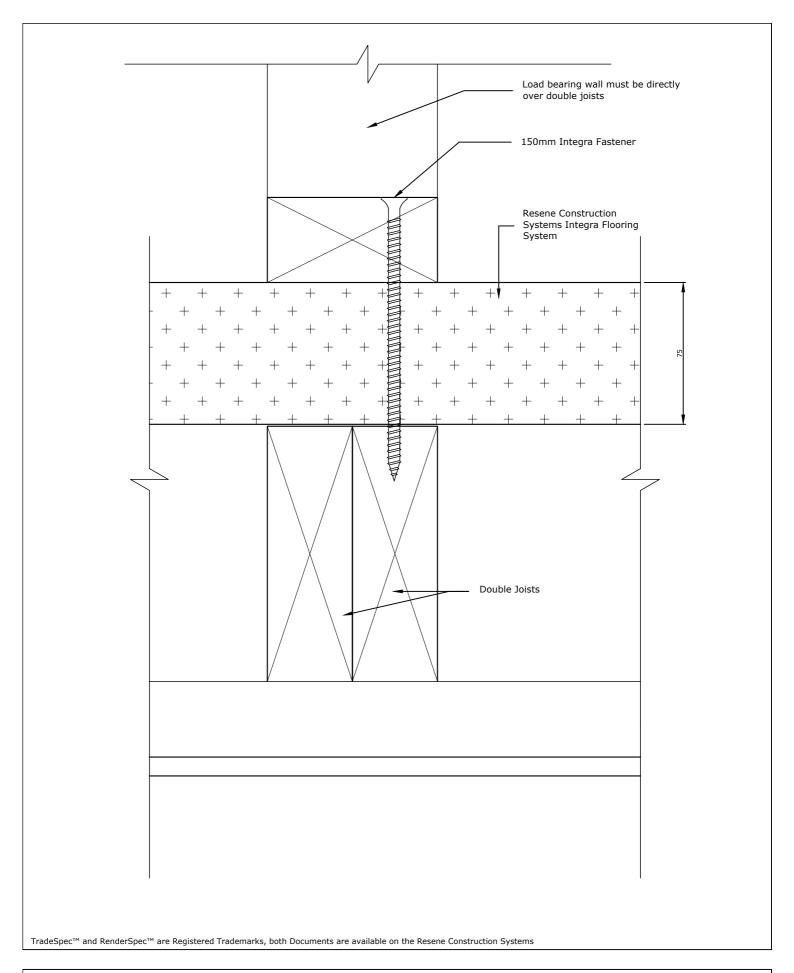

Substrate 75mm Integra Panel on Timber Joists

> Drawing Name Load Bearing Wall

Scale 1:2 @ A4

Date 1 November 2017

<sub>System</sub> Integra Flooring System

Substrate 75mm Integra Panel on Timber Joists

> Drawing Name Brace Wall Fixing