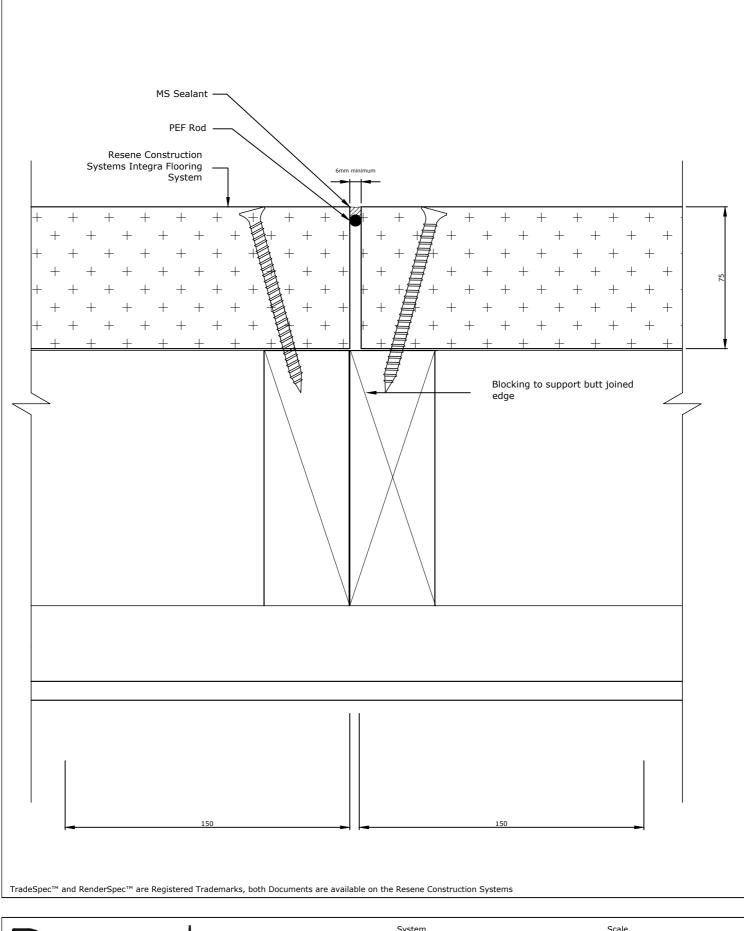

Date 1 November 2017

Drawing Name Control Joint

<sub>System</sub> Integra Flooring System Scale 1:2 @ A4

Date

CONFIDENTIALITY: No part of this publication may be reproduced or transmitted other than the intended use by Resene Construction Systems without written consent from the author. Substrate 75mm Integra Panel on Timber Joists