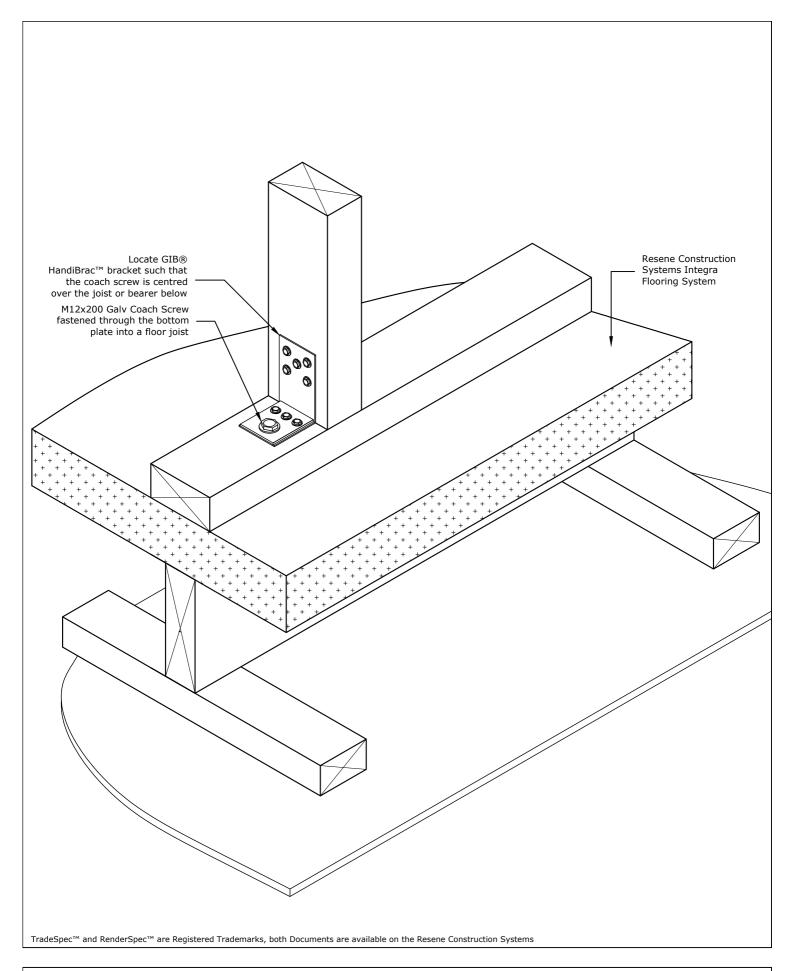

te 75mm Integra Panel on Timber Joists

Drawing Name Section through Panel (widthwise) Scale 1:2 @ A4

Date 1 November 2017

Sheet 30.15.04





System Integra Flooring System

Substrate 75mm Integra Panel on Timber Joists

Drawing Name Timber Floor Joist change of direction Scale 1:2 @ A4

Date 1 November 2017





Integra Flooring System

Substrate 75mm Integra Panel on Timber Joists

> Drawing Name Non-Load Bearing Wall

1:5@A4

Date 1 November 2017



CONFIDENTIALITY: No part of this publication may be reproduced or transmitted other than the intended use by Resene Construction Systems without written consent from the author. <sub>System</sub> Integra Flooring System

Substrate 75mm Integra Panel on Timber Joists

> Drawing Name Load Bearing Wall

Scale 1:2 @ A4

Date 1 November 2017



<sub>System</sub> Integra Flooring System

Substrate 75mm Integra Panel on Timber Joists

> Drawing Name Brace Wall Fixing

Scale 1:5 @ A4

Date 1 November 2017

Sheet 30.15.08





<sub>System</sub> Integra Flooring System

Substrate 75mm Integra Panel on Timber Joists

> Drawing Name Brace Wall Perimeter Fixing

Scale 1:2 @ A4

Date 1 November 2017



<sub>System</sub> Integra Flooring System

Substrate 75mm Integra Panel on Timber Joists

Drawing Name Penetration (smaller than 80mm) Scale 1:2@A4

Date 1 November 2017

Sheet 30.15.10



CONFIDENTIALITY: No part of this publication may be reproduced or transmitted other than the intended use by Resene Construction Systems without written consent from the author. <sub>System</sub> Integra Flooring System

Substrate 75mm Integra Panel on