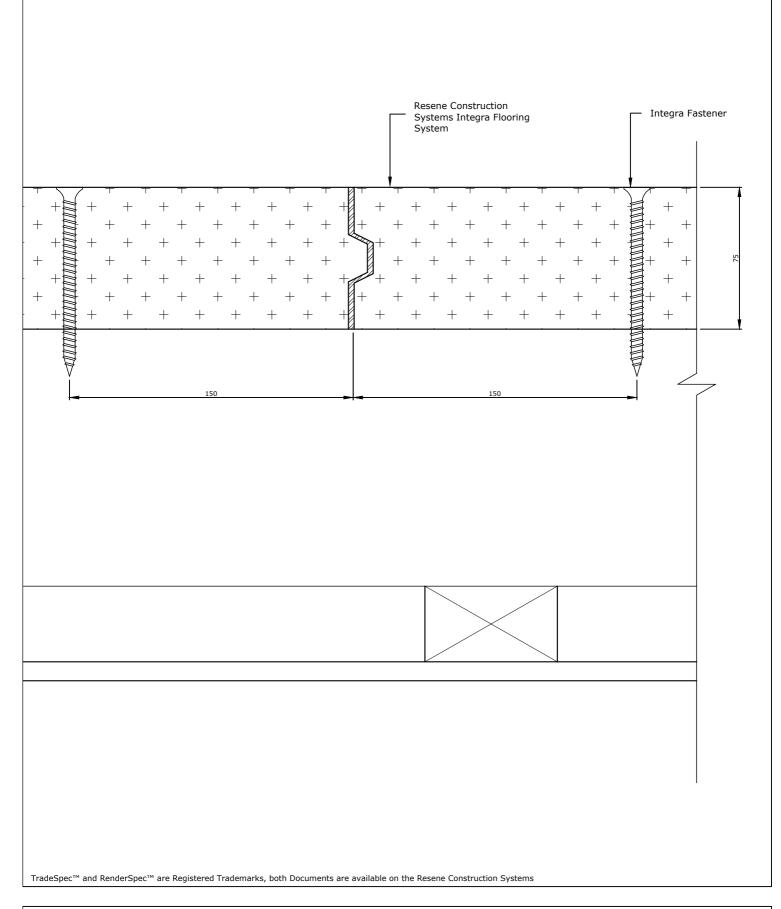

Drawing Name Section through Panel (widthwise) Scale 1:2 @ A4

Date 1 November 2017

Sheet 30.15.04

System Integra Flooring System

Substrate 75mm Integra Panel on Timber Joists

Drawing Name Timber Floor Joist change of direction Scale 1:2 @ A4