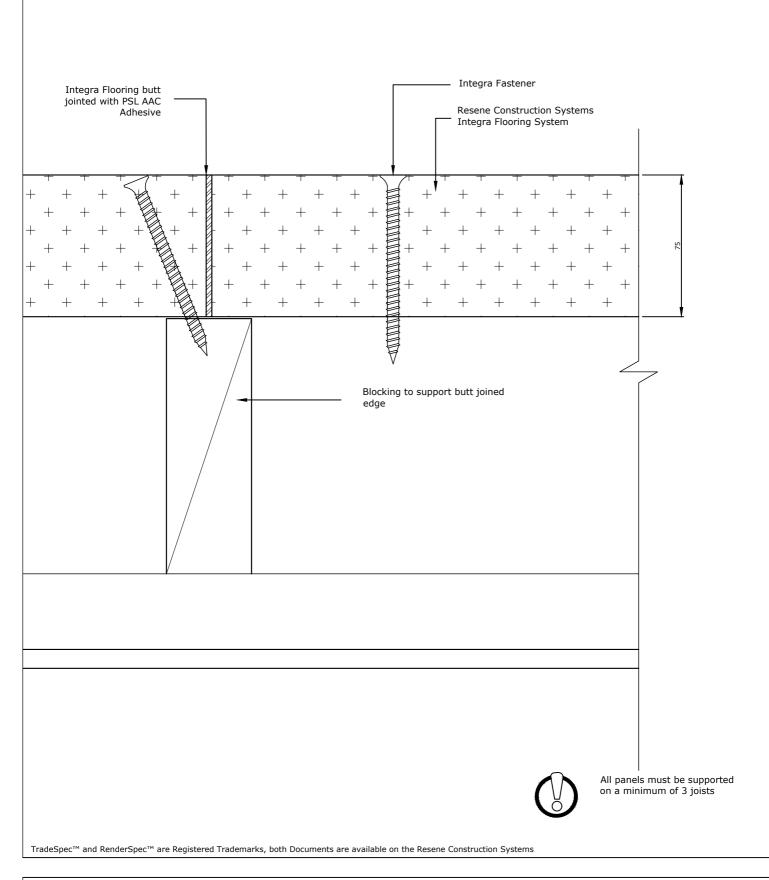

Substrate 75mm Integra Panel on Timber Joists

Drawing Name Section through Panel (lengthwise) Scale 1:2 @ A4

Date 1 November 2017

System Integra Flooring System

Substrate 75mm Integra Panel on Timber Joists