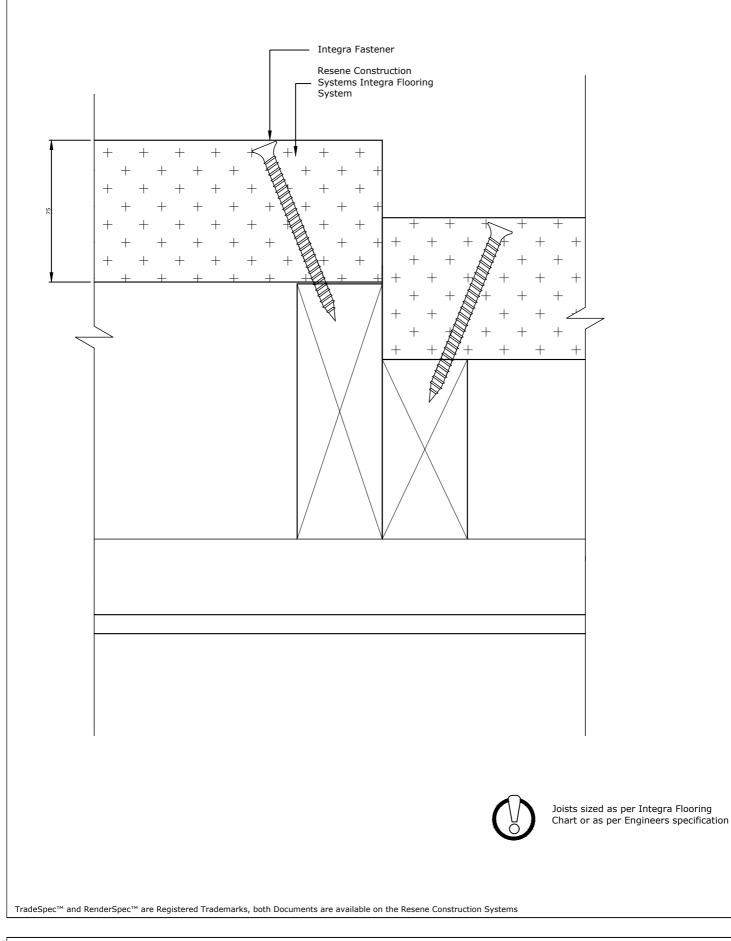

Substrate 75mm Integra Panel on Timber Joists

Drawing Name Section through Panel (lengthwise) Scale 1:2 @ A4

Date 1 November 2017

System Integra Flooring System

Substrate 75mm Integra Panel on Timber Joists