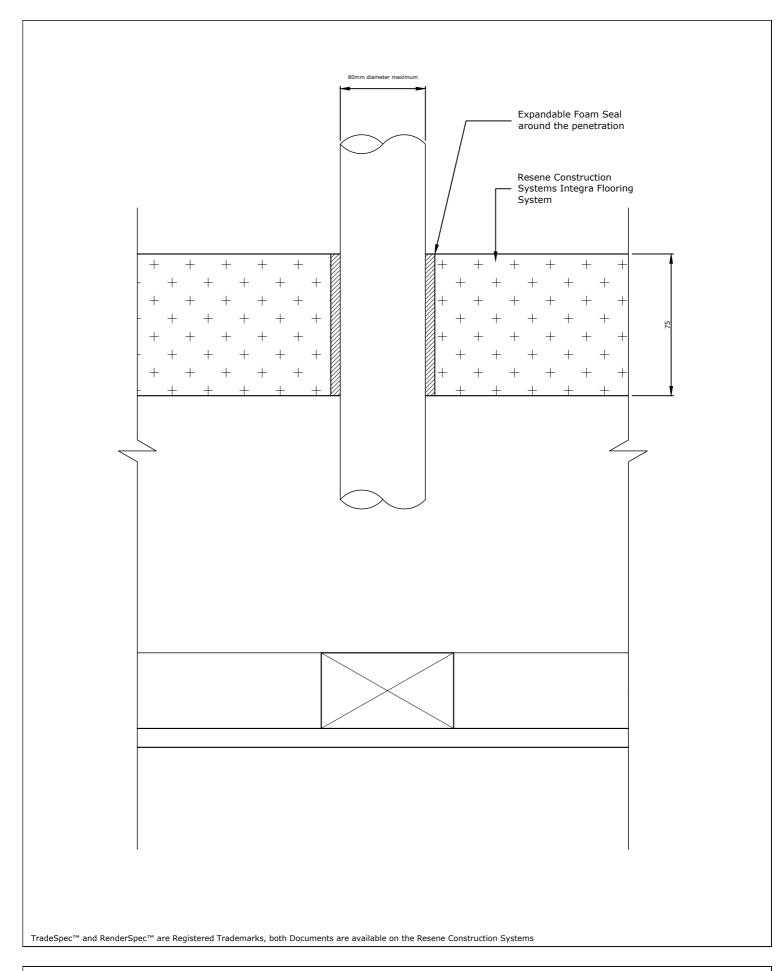

<sub>System</sub> Integra Flooring System

Substrate 75mm Integra Panel on Timber Joists

Drawing Name Penetration (smaller than 80mm) Scale 1:2@A4

Date 1 November 2017

Sheet 30.15.10

CONFIDENTIALITY: No part of this publication may be reproduced or transmitted other than the intended use by Resene Construction Systems without written consent from the author. <sub>System</sub> Integra Flooring System