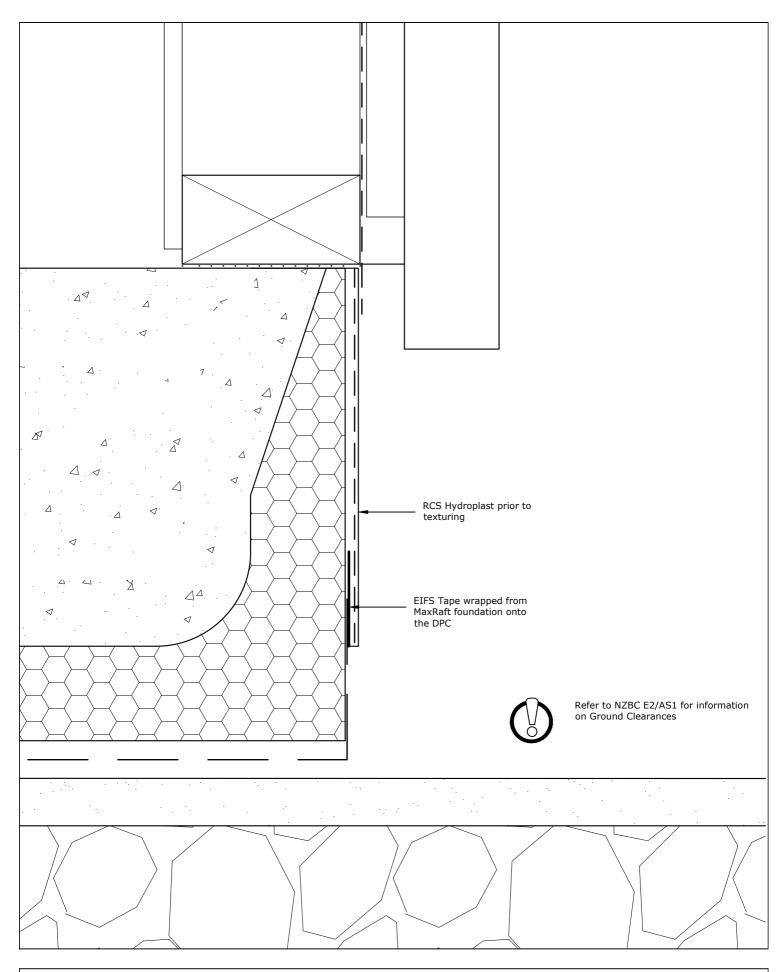

Substrate

Maxraft Floor System

Drawing Name

Maxraft Floor System - Option 1

Scale

1:2@A4

Date

1 October 2019

Sheet 135.02.01

CONFIDENTIALITY: No part of this publication may be reproduced or transmitted other than the intended use by Resene Construction Systems without written consent from the author.

System

Integra Facade System