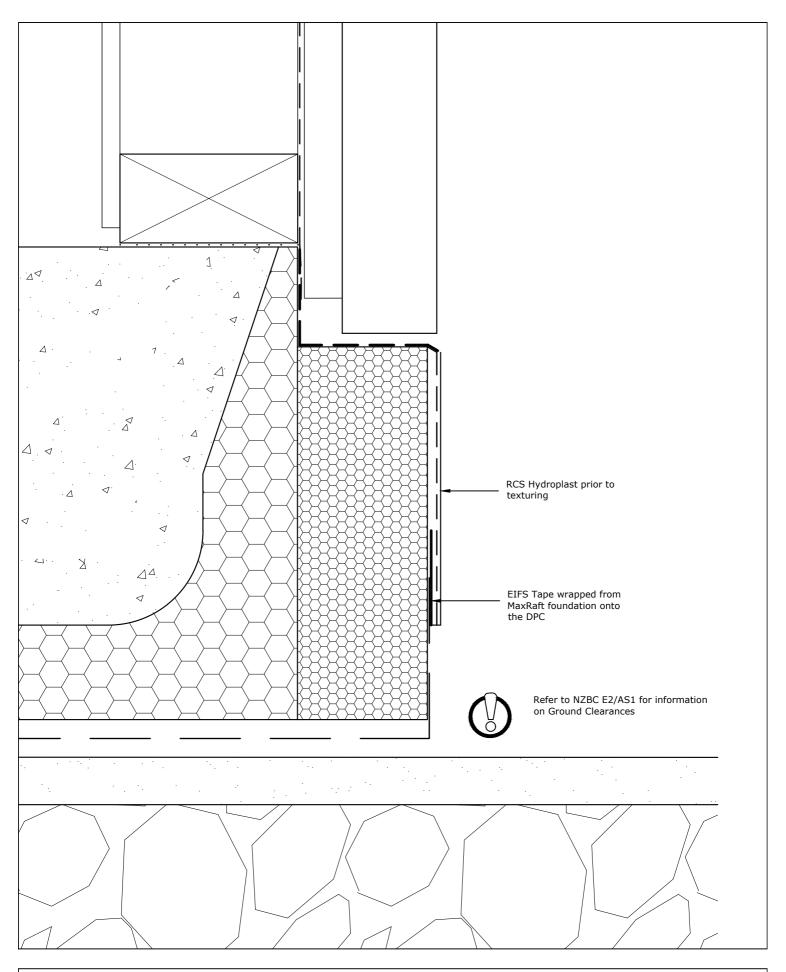

Substrate

Integra Panel 50mm (20mm Cavity)

Scale

Date

Sheet

1:2@A4

15 March 2019

Drawing Name Maxraft Floor System - Option 2

135.02.02